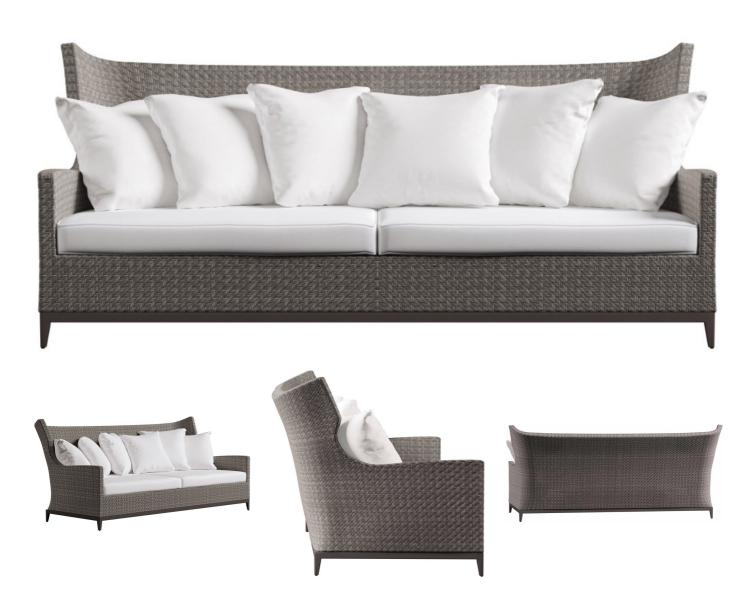

## Captiva Sofa By Bernhardt

VOYAGER

## "Stylish wicker sofa for outdoor lounging."

Constructed from Herringbone weave all-weather wicker and powder-coated aluminium, the Captiva is a perfect addition to your outdoor area for relaxation and entertaining.

Colours: Pewter Grey with Graphite legs

Dimensions (cm): H 96.52 | W 223.52 | D 101.60

Lead time: 1-2 weeks if in stock. New orders approximately 20-24 weeks from the USA

Prices, availability, lead times, dimensions and product information listed are subject to change without notice. This document was created on 15/Dec/2021 at 02:56 PM.