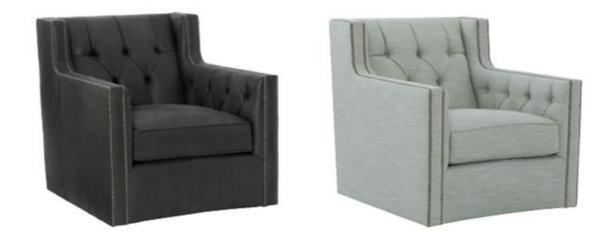

## VOYAGER

"Born in the USA! The stunning Candace sofa has a beautiful new partner with this elegant chair. Diamond buttoning, individually nailed studs and a swivel chair option."

The Candace chair offers distinctive transitional styling, showing off the crescent shape and well appointed antique nickel nailhead trim. Luxurious spring down seating offers lasting comfort along with four plush blends down toss pillows. Combined with formality and elegance this chair is a distinctive addition to any room.

## CANDACE CHAIR B7272/7272L

Fabric Shown: 2792-234 Leather Shown: 133-011 Nailhead Finish Shown: #44 Antique Nickel standard

**B7272 CHAIR** W 85 | D 96.5 | H 88cm S/H 43 | A/H 63.5 | S/D 57 cm

**B7272S SWIVEL CHAIR** W 85 | D 96.5 | H 88 cm S/H 43 | A/H 63.5 | S/D 57 cm