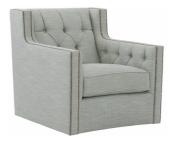

## CANDACE CHAIR B7272/7272L

Fabric Shown: 2792-234 Leather Shown: 133-011 Nailhead Finish Shown: #44 Antique Nickel standard

**B7272 CHAIR** W 85 | D 96.5 | H 88cm S/H 43 | A/H 63.5 | S/D 57 cm

**B7272S SWIVEL CHAIR** W 85 | D 96.5 | H 88 cm S/H 43 | A/H 63.5 | S/D 57 cm