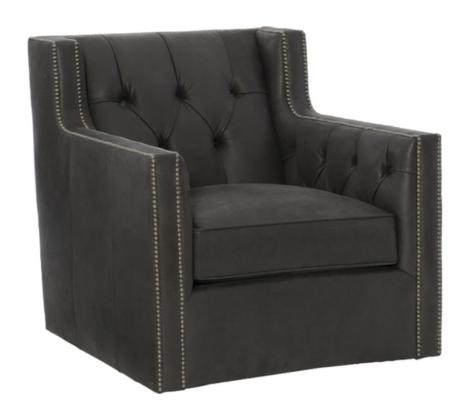

## VOYAGER

"Born in the USA! The stunning Candace sofa has a beautiful new partner with this elegant chair. Diamond buttoning, individually nailed studs and a swivel chair option."

The Candace chair offers distinctive transitional styling, showing off the crescent shape and well appointed antique nickel nailhead trim. Luxurious spring down seating offers lasting comfort along with four plush blends down toss pillows. Combined with formality and elegance this chair is a distinctive addition to any room.

## CANDACE CHAIR B7272/7272L

Fabric Shown: 2792-234 Leather Shown: 133-011 Nailhead Finish Shown: #44 Antique Nickel standard

**B7272 CHAIR** W 85 | D 96.5 | H 88cm S/H 43 | A/H 63.5 | S/D 57 cm

**B7272S SWIVEL CHAIR** W 85 | D 96.5 | H 88 cm S/H 43 | A/H 63.5 | S/D 57 cm