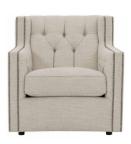

## CANDACE CHAIR B7272/7272L

Fabric Shown: 2792-234 Leather Shown: 133-011 Nailhead Finish Shown: #44 Antique Nickel standard

**B7272 CHAIR** W 85 | D 96.5 | H 88cm S/H 43 | A/H 63.5 | S/D 57 cm

**B7272S SWIVEL CHAIR** W 85 | D 96.5 | H 88 cm S/H 43 | A/H 63.5 | S/D 57 cm