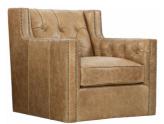

## CANDACE CHAIR B7272/7272L

Fabric Shown: 2792-234 Leather Shown: 133-011 Nailhead Finish Shown: #44 Antique Nickel standard

**B7272 CHAIR** W 85 | D 96.5 | H 88cm S/H 43 | A/H 63.5 | S/D 57 cm

**B7272S SWIVEL CHAIR** W 85 | D 96.5 | H 88 cm S/H 43 | A/H 63.5 | S/D 57 cm