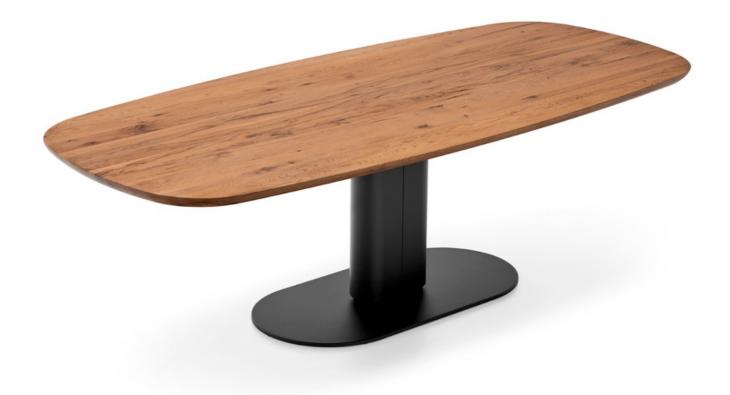

## Designed by: Gino Carollo

The Cameo extension dining table features a defined oval silhouette which imbues it with a powerful personality and not only provides stability but allows the space beneath the top to be used to the utmost. Made from coated metal, the central column supports the various types of tops; a metal/wood combination is invariably refined whereas the mixture of metal and ceramic with a marble effect creates a playful contrast between cold and warm materials and is edgily modern. The extension leaves slide out easily and provide extra dining space when needed.