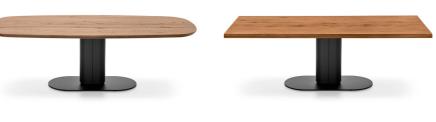

## Designed by: Gino Carollo

The Cameo extension dining table features a defined oval silhouette which imbues it with a powerful personality and not only provides stability but allows the space beneath the top to be used to the utmost. Made from coated metal, the central column supports the various types of tops; a metal/wood combination is invariably refined whereas the mixture of metal and ceramic with a marble effect creates a playful contrast between cold and warm materials and is edgily modern. The extension leaves slide out easily and provide extra dining space when needed.