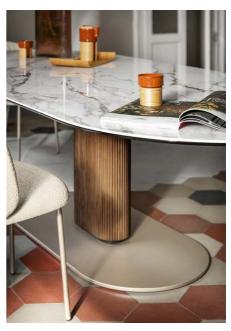

The Cameo dining table features a defined oval silhouette which imbues it with a powerful personality and not only provides stability but allows the space beneath the top to be used to the utmost. Made from coated metal, the central column supports the various types of tops; a metal/wood combination is invariably refined whereas the mixture of metal and ceramic with a marble effect creates a playful contrast between cold and warm materials and is edgily modern.