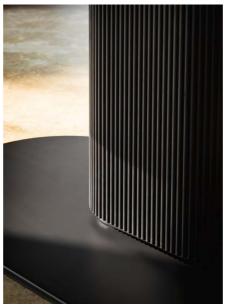

The Cameo dining table features a defined oval silhouette which imbues it with a powerful personality and not only provides stability but allows the space beneath the top to be used to the utmost. Made from coated metal, the central column supports the various types of tops; a metal/wood combination is invariably refined whereas the mixture of metal and ceramic with a marble effect creates a playful contrast between cold and warm materials and is edgily modern.