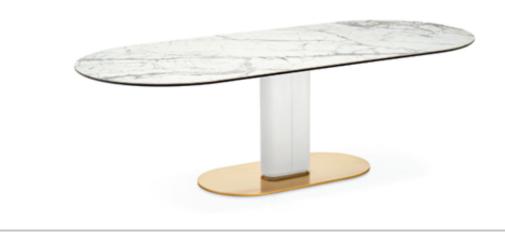

## Cameo - Fixed By Calligaris

VOYAGER

"A bold and modern dining table with a beautiful oval silhouette."

Designed by: Gino Carollo

Prices, availability, lead times, dimensions and product information listed are subject to change without notice. This document was created on 07/Oct/2024 at 01:34 PM.

The Cameo dining table features a defined oval silhouette which imbues it with a powerful personality and not only provides stability but allows the space beneath the top to be used to the utmost. Made from coated metal, the central column supports the various types of tops; a metal/wood combination is invariably refined whereas the mixture of metal and ceramic with a marble effect creates a playful contrast between cold and warm materials and is edgily modern.