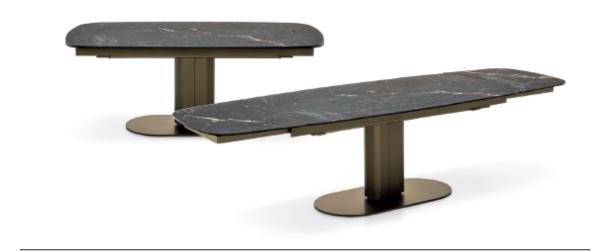

The Cameo dining table features a defined oval silhouette which imbues it with a powerful personality and not only provides stability but allows the space beneath the top to be used to the utmost. Made from coated metal, the central column supports the various types of tops; a metal/wood combination is invariably refined whereas the mixture of metal and ceramic with a marble effect creates a playful contrast between cold and warm materials and is edgily modern.