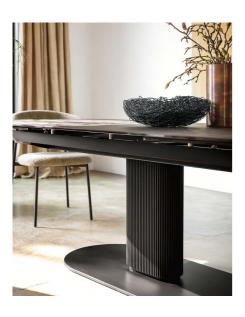

The Cameo dining table features a defined oval silhouette which imbues it with a powerful personality and not only provides stability but allows the space beneath the top to be used to the utmost. Made from coated metal, the central column supports the various types of tops; a metal/wood combination is invariably refined whereas the mixture of metal and ceramic with a marble effect creates a playful contrast between cold and warm materials and is edgily modern.