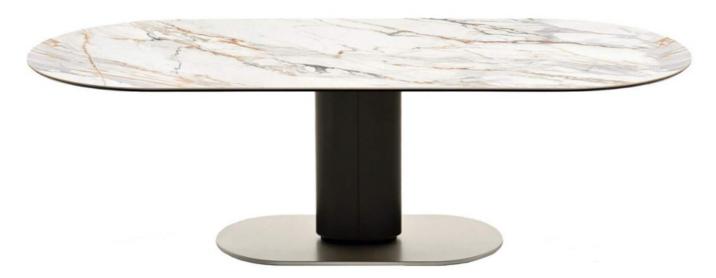

The Cameo dining table features a defined oval silhouette which imbues it with a powerful personality and not only provides stability but allows the space beneath the top to be used to the utmost. Made from coated metal, the central column supports the various types of tops; a metal/wood combination is invariably refined whereas the mixture of metal and ceramic with a marble effect creates a playful contrast between cold and warm materials and is edgily modern.