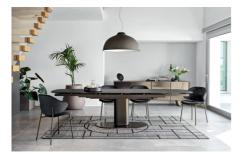

## "A bold and modern extension table with a beautiful oval silhouette."

Designed by: Gino Carollo

The Cameo extension dining table features a defined oval silhouette which imbues it with a powerful personality and not only provides stability but allows the space beneath the top to be used to the utmost. Made from coated metal, the central column supports the various types of tops; a metal/wood combination is invariably refined whereas the mixture of metal and ceramic with a marble effect creates a playful contrast between cold and warm materials and is edgily modern. The extension leaves slide out easily and provide extra dining space when needed.