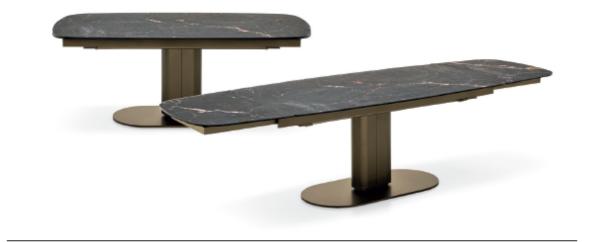

## Cameo - Extension By Calligaris

## "A bold and modern extension table with a beautiful oval silhouette."

Designed by: Gino Carollo

The Cameo extension dining table features a defined oval silhouette which imbues it with a powerful personality and not only provides stability but allows the space beneath the top to be used to the utmost. Made from coated metal, the central column supports the various types of tops; a metal/wood combination is invariably refined whereas the mixture of metal and ceramic with a marble effect creates a playful contrast between cold and warm materials and is edgily modern. The extension leaves slide out easily and provide extra dining space when needed.