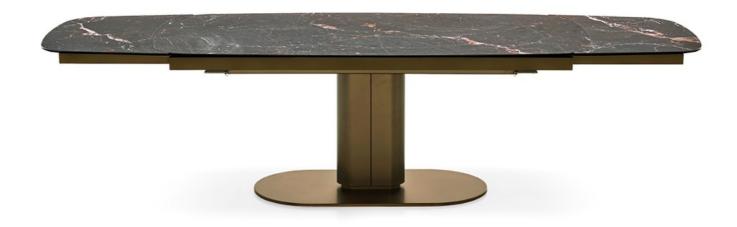

## "A bold and modern extension table with a beautiful oval silhouette."

Designed by: Gino Carollo

The Cameo extension dining table features a defined oval silhouette which imbues it with a powerful personality and not only provides stability but allows the space beneath the top to be used to the utmost. Made from coated metal, the central column supports the various types of tops; a metal/wood combination is invariably refined whereas the mixture of metal and ceramic with a marble effect creates a playful contrast between cold and warm materials and is edgily modern. The extension leaves slide out easily and provide extra dining space when needed.