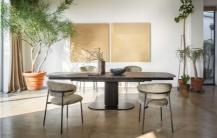

## "A bold and modern extension table with a beautiful oval silhouette."

Designed by: Gino Carollo

The Cameo extension dining table features a defined oval silhouette which imbues it with a powerful personality and not only provides stability but allows the space beneath the top to be used to the utmost. Made from coated metal, the central column supports the various types of tops; a metal/wood combination is invariably refined whereas the mixture of metal and ceramic with a marble effect creates a playful contrast between cold and warm materials and is edgily modern. The extension leaves slide out easily and provide extra dining space when needed.