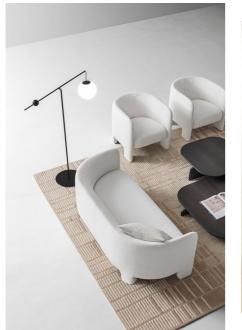

The Cali collection has been extended with a family of upholstered products featuring delightful sinuous and enveloping silhouettes. The design of the tub chair and sofas – two- or three-seater – stands out with a remarkable sense of stability which is emphasised by the solid legs View Configurator Here.