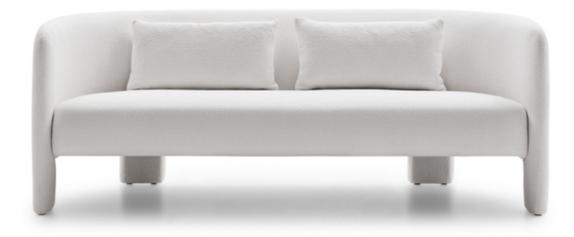

The Cali collection has been extended with a family of upholstered products featuring delightful sinuous and enveloping silhouettes. The design of the tub chair and sofas – two- or three-seater – stands out with a remarkable sense of stability which is emphasised by the solid legs View Configurator Here.

## Seat height: 50 cm

Lead time: Approximately 20-24 weeks from Italy.

Prices, availability, lead times, dimensions and product information listed are subject to change without notice. This document was created on 13/May/2024 at 11:27 AM.