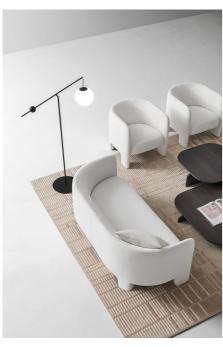

Inspired by Kali, the four-armed Indian goddess, the numerous sturdy legs on the "Cali" chair highlight the promise of stability.

The Cali collection has been extended with a family of upholstered products featuring delightful sinuous and enveloping silhouettes. The design of the tub chair and sofas – two- or three-seater – stands out with a remarkable sense of stability which is emphasised by the solid legs View Configurator Here.