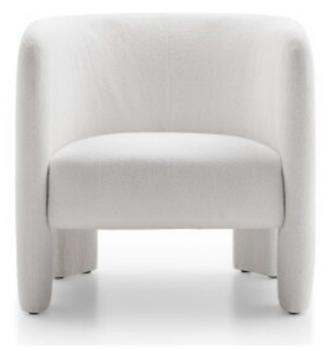

## Cali Armchair By Ditre Italia

VOYAGER

"Inspired by Kali, the four-armed Indian goddess."

Designed by DAINELLI STUDIO

Prices, availability, lead times, dimensions and product information listed are subject to change without notice. This document was created on 29/Jun/2024 at 02:06 PM.

Inspired by Kali, the four-armed Indian goddess, the numerous sturdy legs on the "Cali" chair highlight the promise of stability.

The Cali collection has been extended with a family of upholstered products featuring delightful sinuous and enveloping silhouettes. The design of the tub chair and sofas – two- or three-seater – stands out with a remarkable sense of stability which is emphasised by the solid legs View Configurator Here.

**Dimensions (cm): L** 59 | **H** 77 | **D** 58

Seat height: 50 cm

Lead time: Approximately 20-24 weeks from Italy.