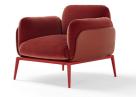

## Brooklyn Armchair By Amura

VOYAGER

""Reaching the balance between design and function, to stay within the limits of the aesthetic balance""

Designed by: Stefano Bigi

The structure lays on an lacquered aluminium subframe that features slender legs, living it an elegant lightness; the cuoio, leather or fabric frames are then of great impact, both on the side and back of the sofa, with their lightly rounded shapes housing the cushions in leather or fabric, themselves extremely soft, enveloping. The result is a seating system devoted to comfort and emotional design.