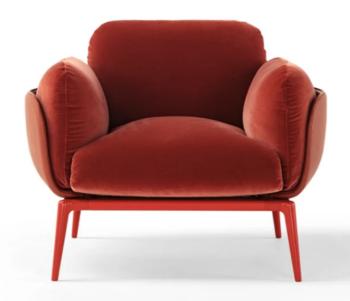

## Brooklyn Armchair By Amura

VOYAGER

""Reaching the balance between design and function, to stay within the limits of the aesthetic balance""

Designed by: Stefano Bigi

The structure lays on an lacquered aluminium subframe that features slender legs, living it an elegant lightness; the cuoio, leather or fabric frames are then of great impact, both on the side and back of the sofa, with their lightly rounded shapes housing the cushions in leather or fabric, themselves extremely soft, enveloping. The result is a seating system devoted to comfort and emotional design.