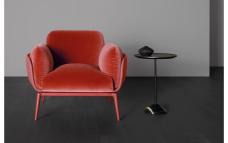

## Brooklyn Armchair By Amura

VOYAGER

""Reaching the balance between design and function, to stay within the limits of the aesthetic balance""

Designed by: Stefano Bigi

The structure lays on an lacquered aluminium subframe that features slender legs, living it an elegant lightness; the cuoio, leather or fabric frames are then of great impact, both on the side and back of the sofa, with their lightly rounded shapes housing the cushions in leather or fabric, themselves extremely soft, enveloping. The result is a seating system devoted to comfort and emotional design.