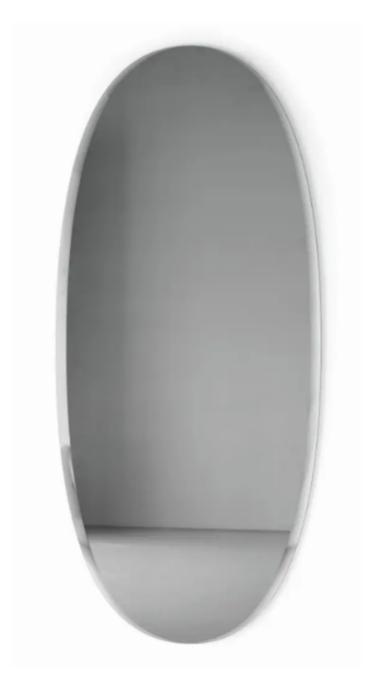

## Brame Mirror Oval By Calligaris

BRAME The Brame mirror is characterized by soft and round shapes, inspired by the outline of a stone and enriched by a double bevel that better defines the shape and creates dynamism. Available in smoky grey and bronze finishes, the mirror easily adapts to any environment.

Design by: Roccadadria

Colours: Available in grey or bronze.

Dimensions (cm): H 200 W 90 |

Lead time: Approximately 16-20 weeks from Italy.

Prices, availability, lead times, dimensions and product information listed are subject to change without notice. This document was created on 23/Sep/2024 at 10:13 AM.