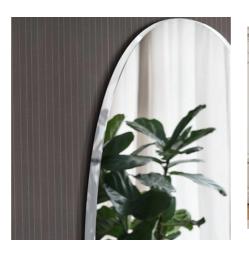

## Brame Mirror Oval By Calligaris

BRAME The Brame mirror is characterized by soft and round shapes, inspired by the outline of a stone and enriched by a double bevel that better defines the shape and creates dynamism. Available in smoky grey and bronze finishes, the mirror easily adapts to any environment.