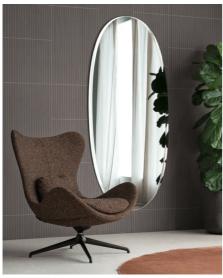

## Brame Mirror Oval By Calligaris

BRAME The Brame mirror is characterized by soft and round shapes, inspired by the outline of a stone and enriched by a double bevel that better defines the shape and creates dynamism. Available in smoky grey and bronze finishes, the mirror easily adapts to any environment.

Design by: Roccadadria

Colours: Available in grey or bronze.

Dimensions (cm): H 200 W 90 |

Lead time: Approximately 16-20 weeks from Italy.

Prices, availability, lead times, dimensions and product information listed are subject to change without notice. This document was created on 23/Sep/2024 at 10:13 AM.