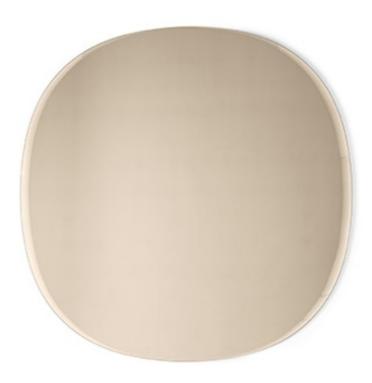

## VOYAGER

BRAME The Brame mirror is characterized by soft and round shapes, inspired by the outline of a stone and enriched by a double bevel that better defines the shape and creates dynamism. Available in smoky grey and bronze finishes, the mirror easily adapts to any environment.

Design by: Roccadadria

Colours: Available in grey or bronze.

Prices, availability, lead times, dimensions and product information listed are subject to change without notice. This document was created on 23/Sep/2024 at 10:14 AM.

Dimensions (cm): H 140 W 140 |

Lead time: Approximately 16-20 weeks from Italy.

Prices, availability, lead times, dimensions and product information listed are subject to change without notice. This document was created on 23/Sep/2024 at 10:14 AM.