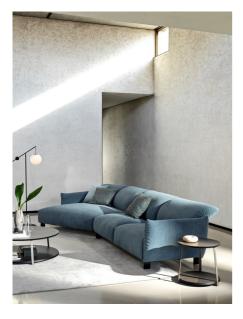

Blum Sofa By Ditre Italia

VOYAGER

"A refined modular system to furnish a welcoming place, built around individual needs and desires"

Designed by Gabriele & Oscar Buratti.

A refined modular system to furnish a welcoming place, built around individual needs and desires. Unprecedented tilt angles and variable depth of elements, together with an armrest which acts as a coffee table or a cushion make Atlantis a flexible and functional sofa.