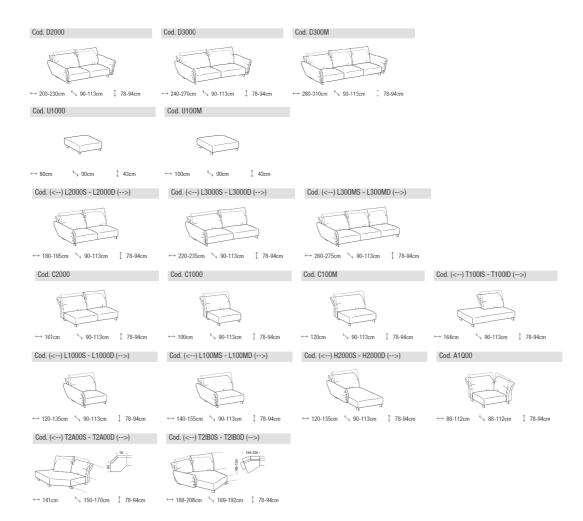

View Configurator Here.

Lead time: Approximately 20-24 weeks from Italy.

Prices, availability, lead times, dimensions and product information listed are subject to change without notice. This document was created on 13/May/2024 at 03:30 PM.