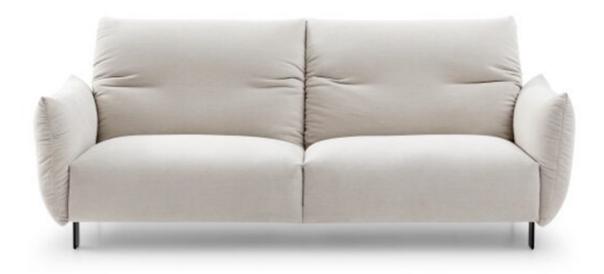

Blum Sofa By Ditre Italia

VOYAGER

"A refined modular system to furnish a welcoming place, built around individual needs and desires"

Designed by Gabriele & Oscar Buratti.

A refined modular system to furnish a welcoming place, built around individual needs and desires. Unprecedented tilt angles and variable depth of elements, together with an armrest which acts as a coffee table or a cushion make Atlantis a flexible and functional sofa.

## DITTE ITALIA

BLUM

GABRIELE & OSCAR BURATTI

Prices, availability, lead times, dimensions and product information listed are subject to change without notice. This document was created on 13/May/2024 at 03:30 PM.