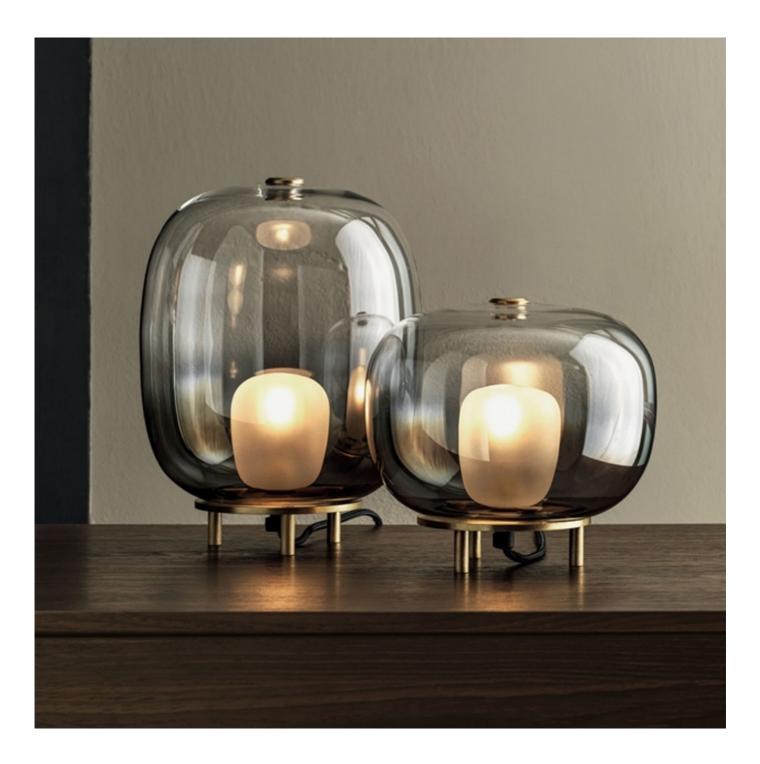

## "An elegant and timeless table lamp"

The elegant and timeless design of the Blow Table Lamp features a rounded borosilicate glass shade housing an opaque inner diffuser. A natural brass frame supports the shade and is completed with a brass ceiling rose on top.

Available in two sizes:

56.24 Short - 21cm dia x 19cm H

56.23 Tall - 21cm dia x 27cm H

Prices, availability, lead times, dimensions and product information listed are subject to change without notice. This document was created on 11/Oct/2022 at 11:21 AM.