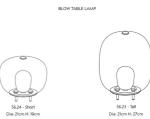

Available in two sizes:

56.24 Short - 21cm dia x 19cm H

56.23 Tall - 21cm dia x 27cm H

Prices, availability, lead times, dimensions and product information listed are subject to change without notice. This document was created on 11/Oct/2022 at 11:21 AM.