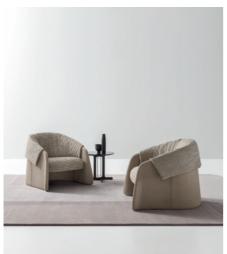

Blazer By Ditre Italia

VOYAGER

"Blazer is an elegant armchair, which is compact in size yet with perfectly balanced proportions and can be customised with several upholstery covers, choosing between leather and fabric."

Designed by DAINELLI STUDIO

A delightful and harmonious overlapping of different materials brings to mind the characteristic shape of the lapel on a blazer. Blazer is an elegant armchair, which is compact in size yet with perfectly balanced proportions and can be customised with several upholstery covers, choosing between leather and fabric. View Configurator Here.