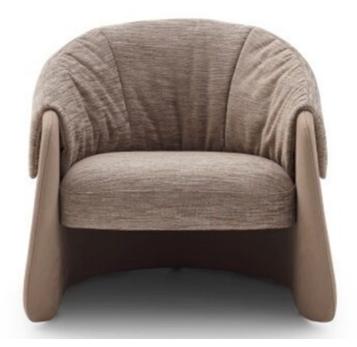

Blazer By Ditre Italia

VOYAGER

"Blazer is an elegant armchair, which is compact in size yet with perfectly balanced proportions and can be customised with several upholstery covers, choosing between leather and fabric."

Designed by DAINELLI STUDIO

A delightful and harmonious overlapping of different materials brings to mind the characteristic shape of the lapel on a blazer. Blazer is an elegant armchair, which is compact in size yet with perfectly balanced proportions and can be customised with several upholstery covers, choosing between leather and fabric. View Configurator Here.

**Dimensions (cm):** L 59 | H 77 | **D** 58

Seat height: 50 cm

Prices, availability, lead times, dimensions and product information listed are subject to change without notice. This document was created on 29/Jun/2024 at 02:11 PM.