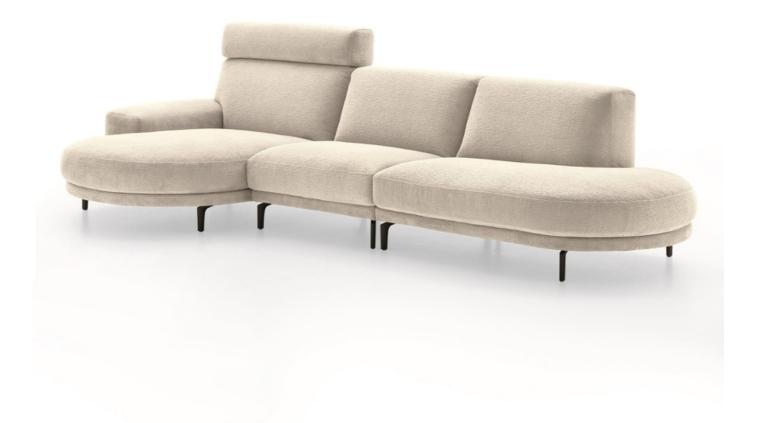

## Blake Sofa By Ditre Italia

## VOYAGER

"A sofa with soft shapes and a simple design."

Designed By Stefano Spessotto

A sofa with soft shapes and a simple design. New round elements at two different heights feature impressive seats and generous dimensions, enveloping the body in

a comfortable embrace.

View Configurator Here

Fabrics: Range of Fabrics and Leathers available

Finishes: Two different feet options available in Nero (ME09) or Light brown (ME11)

Lead time: Approximately 20-24 weeks from Italy