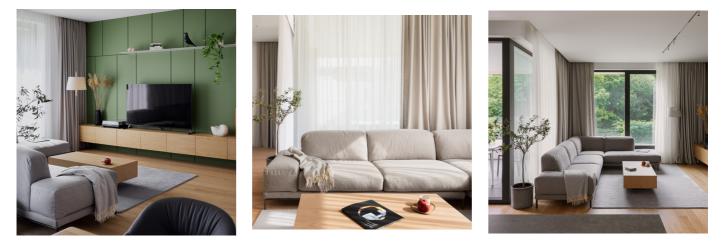

## VOYAGER

"A sofa with soft shapes and a simple design."

Designed By Stefano Spessotto

A sofa with soft shapes and a simple design. New round elements at two different heights feature impressive seats and generous dimensions, enveloping the body in

a comfortable embrace.

View Configurator Here

Fabrics: Range of Fabrics and Leathers available

Finishes: Two different feet options available in Nero (ME09) or Light brown (ME11)

Lead time: Approximately 20-24 weeks from Italy