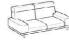

## 

2 - er sofa Height SScm Width 212cm Weight, 95kg Depth: "00cm

3 - er maxi sofa with armrest and pout Height: 99cm Wieth: 279cm Weight: 121kg

3-er lateral element Height: 99cm Width: 230cm Weight: 101kg Depth: 100cm

2-er lateral element Height 79cm Width: 180cm weight: 77kg Depih: 100cm Fabric. 7.4mt+1.5mt

Square corner Height 99cm Width, 97cm

3-er sofa Height: 79cm Width: 262cm Weight: 101kg Depth: 100cm

2-er sofa Height: 79cm Width: 212cm Weight: 87kg Depth: 100cm