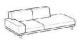

## 

2 - er sofa Height SScm Width 212cm Weight, 95kg Depth: "00cm

3 - er maxi sofa with armrest and pout Height: 99cm Wieth: 279cm Weight: 121kg

3-er lateral element Height: 99cm Width: 230cm Weight: 101kg Depth: 100cm

2-er lateral element Height 79cm Width: 180cm weight: 77kg Depih: 100cm Fabric. 7.4mt+1.5mt

Square corner Height 99cm Width, 97cm

3-er sofa Height: 79cm Width: 262cm Weight: 101kg Depth: 100cm

2-er sofa Height: 79cm Width: 212cm Weight: 87kg Depth: 100cm