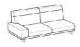

3 · er maxi sofa Height 99cm Width, 287cm Weight, 117kg Depth: 100cm

2-er maxi lateral element lleight: 90cm Width: 205cm Weight 91kg Depth 100cm

1-er central element Helght: 99cm Width, 90cm Weight, 47kg Depth: 100cm

Maxi oval footstool Height: 41cm Width: 157cm Weight: 48kg

**3-er maxi sofa** Height: 79cm Width: 287cm Weight: 108kg Depth: 100cm

2-er maxi sofa Height: 79cm Width: 237cm Weight: 94kg Deoth: 100cm

Height: 79cm Width: 177cm Weight: 75kg