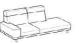

1-er lateral element Height 79cm Width: 123cm Weight: 52kg Depth: 100rm Fabric: 4.8mt+1,6mt

Maxi corner chaise longue Height, 99cm Width: 154cm Weight 89kg

Central element base Height: 41cm Width: 92cm Weight: 32kg Depth: 97cm

3-er lateral element Height: 79cm Width: 230cm Weight: 91kg Depth: 100cm

Lateral angular element Height: 79cm Width: 97cm Weight: 109kg Depth: 245cm

Rounded chaise longue Height: 79cm Width: 122cm Weight: 74kg Depth: 155cm