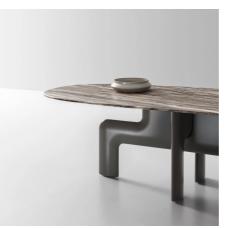

Biarritz By Ditre Italia

"n original and concurrently classic look for the set, like an urban landscape which harmoniously brings together different souls."

Attractive and refined shapes give rise to a composition comprising a table – in various sizes – and a chair – covered with leather or fabric. An original and concurrently classic look for the set, like an urban landscape which harmoniously brings together different souls.

Finishes: Enquire now for finish options, available in Wood, Glass & Marble tops

Lead time: Approximately 20-24 weeks from Italy.

Prices, availability, lead times, dimensions and product information listed are subject to change without notice. This document was created on 05/Jul/2024 at 03:06 PM.