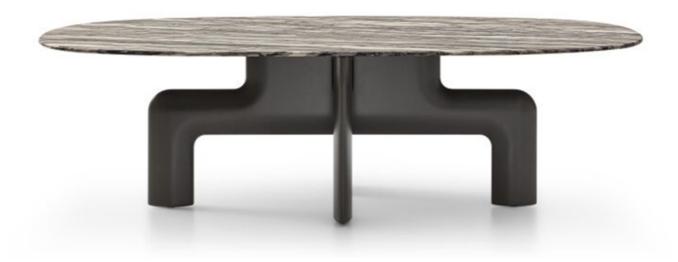

Biarritz By Ditre Italia

"n original and concurrently classic look for the set, like an urban landscape which harmoniously brings together different souls."

Attractive and refined shapes give rise to a composition comprising a table – in various sizes – and a chair – covered with leather or fabric. An original and concurrently classic look for the set, like an urban landscape which harmoniously brings together different souls.