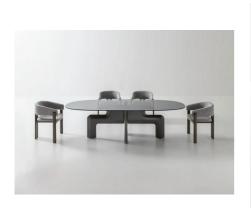

Biarritz By Ditre Italia

"n original and concurrently classic look for the set, like an urban landscape which harmoniously brings together different souls."

Attractive and refined shapes give rise to a composition comprising a table – in various sizes – and a chair – covered with leather or fabric. An original and concurrently classic look for the set, like an urban landscape which harmoniously brings together different souls.