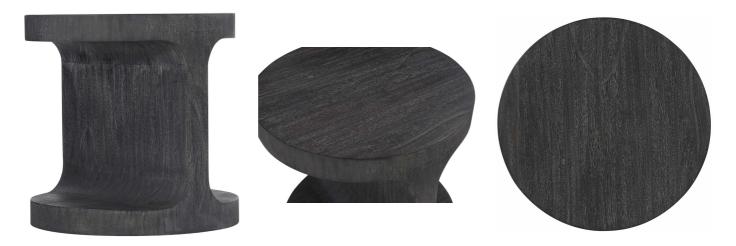

## Berkely Side Table By Bernhardt

VOYAGER

"Attractive curves and natural beauty!"

The simplicity of minimalist form combines with a beautiful natural material in the Berkely side table. Crafted from carbonised Suar wood with a planked design top and base which allows the charm of the timber grain to show.

Dimensions (cm): H 61 | W 61 | D 61

Lead time: 1-2 weeks if in stock. New orders approximately 20-24 weeks from the USA

2 of 2