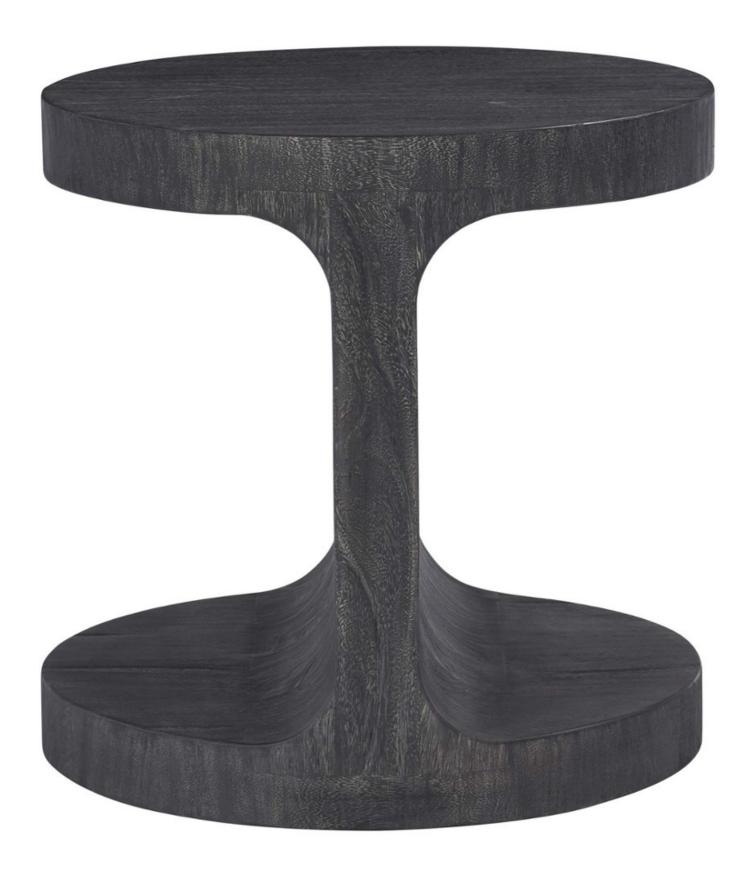

## Berkely Side Table By Bernhardt

VOYAGER

"Attractive curves and natural beauty!"

The simplicity of minimalist form combines with a beautiful natural material in the Berkely side table. Crafted from carbonised Suar wood with a planked design top and base which allows the charm of the timber grain to show.

Dimensions (cm): H 61 | W 61 | D 61

Lead time: 1-2 weeks if in stock. New orders approximately 20-24 weeks from the USA

2 of 2