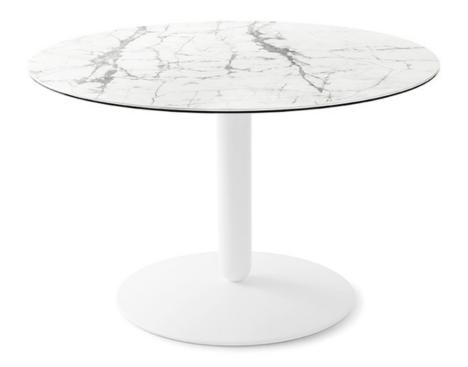

Balance By Calligaris

VOYAGER

"Graceful lines with a simple yet iconic profile."

Designed by Pio & Tito Toso.

Balance round dining table has a simple yet iconic profile, its graceful line is the result of combining three elements: the bulging base, central column and round top.

The round top rests on a varnished metal column pedestal. Despite the small contact area between the load-bearing column and bulging base, the table is extremely stable thanks to its heavily weighted metal base. Slender, elegant and sober, Balance satisfies any practical and aesthetic needs and can adapt to a variety of