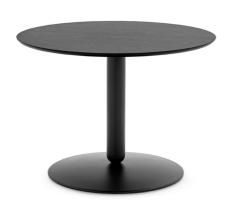

Balance By Calligaris

VOYAGER

"Graceful lines with a simple yet iconic profile."

Designed by Pio & Tito Toso.

Balance round dining table has a simple yet iconic profile, its graceful line is the result of combining three elements: the bulging base, central column and round top.

The round top rests on a varnished metal column pedestal. Despite the small contact area between the load-bearing column and bulging base, the table is extremely stable thanks to its heavily weighted metal base. Slender, elegant and sober, Balance satisfies any practical and aesthetic needs and can adapt to a variety of