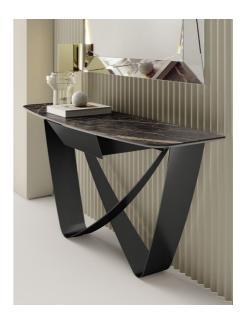

Bach Console By Bontempi Casa

VOYAGER

"Majestic and enchanting, Bach is a Console with a significant scenic vigor sign of the never-ending search for elegance"

Design by Lu.Na Progetti
Bach console lies on two elegant and plain molded elements that intersect enriching its sober and light design. The wood or Supermarble top endows this console with a timeless beauty and a classical touch, making it match with the other pieces of this collection.