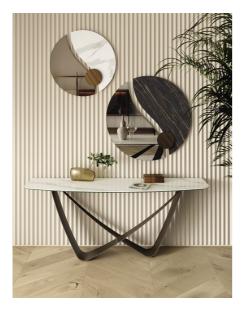

Bach Console By Bontempi Casa

VOYAGER

"Majestic and enchanting, Bach is a Console with a significant scenic vigor sign of the never-ending search for elegance"

Design by Lu.Na Progetti
Bach console lies on two elegant and plain molded elements that intersect enriching its sober and light design. The wood or Supermarble top endows this console with a timeless beauty and a classical touch, making it match with the other pieces of this collection.