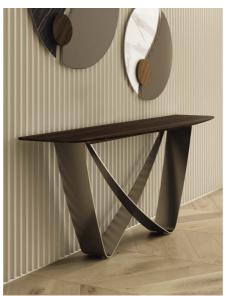

Bach Console By Bontempi Casa

VOYAGER

"Majestic and enchanting, Bach is a Console with a significant scenic vigor sign of the never-ending search for elegance"

Design by Lu.Na Progetti
Bach console lies on two elegant and plain molded elements that intersect enriching its sober and light design. The wood or Supermarble top endows this console with a timeless beauty and a classical touch, making it match with the other pieces of this collection.