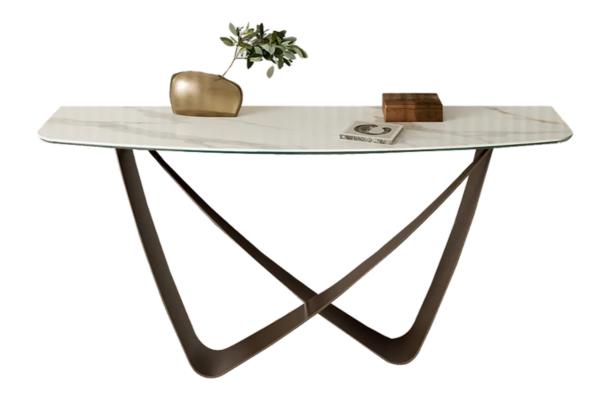

Bach Console By Bontempi Casa

VOYAGER

"Majestic and enchanting, Bach is a Console with a significant scenic vigor sign of the never-ending search for elegance"

Design by Lu.Na Progetti
Bach console lies on two elegant and plain molded elements that intersect enriching its sober and light design. The wood or Supermarble top endows this console with a timeless beauty and a classical touch, making it match with the other pieces of this collection.