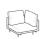

# Lateral angular element

Height: 89cm Width: 98cm Weight: 82kg Depth: 210cm Fabric: 8,2mt+5,2mt Volume: 1,14 m<sup>3</sup>

# Square corner

Height: 89cm Width: 98cm Weight: 60kg Depth: 98cm Fabric: 5mt+3,9mt Volume: 1,02 m<sup>3</sup>