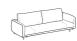

### 1-er central element

Height: 89cm Width: 99cm Weight: 37kg Depth: 98cm Fabric: 3,4mt+2,5mt Volume: 0,81 m<sup>3</sup>

### Chaise Longue

Height: 89cm Width: 112cm Weight: 77kg Depth: 173cm Fabric: 6,2mt+4,1mt Volume: 1,45 m<sup>3</sup>