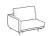

### 1-er central element

Height: 89cm Width: 99cm Weight: 37kg Depth: 98cm Fabric: 3,4mt+2,5mt Volume: 0,81 m<sup>3</sup>