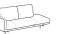

### 3-er lateral element

Height: 89cm Width: 208cm Weight: 71kg Depth: 98cm Fabric: 6,6mt+5,4mt Volume: 1,69 m<sup>3</sup>