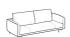

#### 3-er extra sofa

Height: 89cm Width: 278cm Weight: 106kg Depth: 98cm Fabric: 9,4mt+7,2mt Volume: 2.15 m<sup>3</sup>

#### 3-er maxi sofa

Height: 89cm Width: 248cm Weight: 97kg Depth: 98cm Volume: 1.92 m<sup>3</sup>