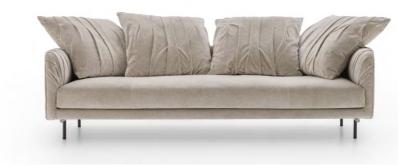

Avenue By Ditre Italia

VOYAGER

"Avenue is a sofa characterised by rigour enriched with a few, measured features"

Designed by: Stefano Spessotto

Avenue is a sofa characterised by rigour enriched with a few, measured features. The premise for the design was to create a sofa with a high seat and formal or informal backrests.

# AVENUE

DESIGNER STEFANO SPESSOTTO

**AVENUE** 

**AVENUE LIGHT** 

**AVENUE LUXURY** 

**AVENUE SOFT** 

Prices, availability, lead times, dimensions and product information listed are subject to change without notice. This document was created on 20/Nov/2023 at 01:49 PM.