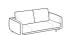

#### 2-er sofa

Height: 89cm Width: 191cm Weight: 82kg Depth: 98cm Fabric: 6,2mt+6,6mt Volume: 1.06 m<sup>3</sup>

### 3-er sofa

Height: 89cm Width: 218cm Weight: 89kg Depth: 98cm Fabric: 6,6mt+6,7mt Volume: 1,69 m<sup>3</sup>