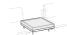

#### Central element base Central base with coffee table

Height: 44cm Width: 100cm Height: 44cm Width: 100cm Weight: 28kg Depth: 98cm Weight: 47kg Depth: 98cm Fabric: 3,1mt+1,3mt Volume: 0,58 m<sup>3</sup> Fabric: 1,3 mt Volume: 0,69 m<sup>3</sup>

### Open corner base

Height: 44cm Width: 123cm Weight: 28kg Depth: 98cm Fabric: 3,1mt+1,3mt Volume: 0,58 m<sup>3</sup>

Footstool maxi with wooden tray

Height: 33cm

Width: 100cm Weight: 47kg

Depth: 98cm

Fabric: 1.3 mt

Height: 44cm Width: 102cm Weight: 28kg Fabric: 3,1mt+1,3mt Volume: 0,58 m<sup>3</sup>

Corner end unit with