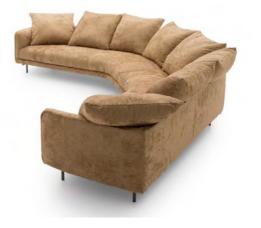

Avenue By Ditre Italia

VOYAGER

"Avenue is a sofa characterised by rigour enriched with a few, measured features"

Designed by: Stefano Spessotto

Avenue is a sofa characterised by rigour enriched with a few, measured features. The premise for the design was to create a sofa with a high seat and formal or informal backrests.

# AVENUE

DESIGNER STEFANO SPESSOTTO

**AVENUE** 

**AVENUE LIGHT** 

**AVENUE LUXURY** 

**AVENUE SOFT** 

Prices, availability, lead times, dimensions and product information listed are subject to change without notice. This document was created on 20/Nov/2023 at 01:49 PM.