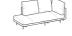

### 3-er sofa

Height: 89cm Width: 218cm Weight: 89kg Depth: 98cm Fabric: 6,6mt+6,7mt Volume: 1,69 m<sup>3</sup>