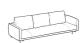

## 3-er maxi lateral element

Height: 89cm Width: 238cm Weight: 79kg Depth: 98cm Fabric: 6,7mt+5,4mt Volume: 1,92 m<sup>3</sup>

# Lateral angular element

Height: 89cm Width: 98cm Weight: 82kg Depth: 210cm Fabric: 8,2mt+5,2mt Volume: 1,14 m<sup>3</sup>