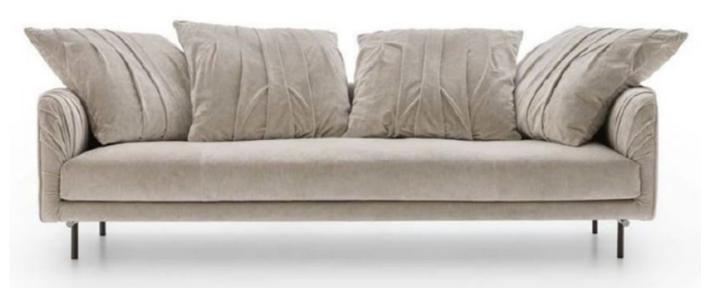

Avenue By Ditre Italia

VOYAGER

"Avenue is a sofa characterised by rigour enriched with a few, measured features"

Designed by: Stefano Spessotto

Avenue is a sofa characterised by rigour enriched with a few, measured features. The premise for the design was to create a sofa with a high seat and formal or informal backrests.

Available in four versions: Avenue, Avenue Light, Avenue Luxury and Avenue Soft

Lead time: Approximately 20-24 weeks from Italy

Prices, availability, lead times, dimensions and product information listed are subject to change without notice. This document was created on 20/Nov/2023 at 01:49 PM.