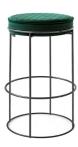

Atollo stool has a metal frame and an upholstered quilted seat in velvet or faux leather. Exuding edgy elegance, Atollo goes to complete the set of coffee tables, benches and ottomans all of which feature a subtly slender metal rim available in a polished brass, matt black or black nickel finish. With its slick design and harmonious proportions, it adapts seamlessly to individual requirements and fits perfectly into any interior setting.