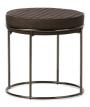

Atollo stool has a metal frame and an upholstered quilted seat in velvet or faux leather. Exuding edgy elegance, Atollo goes to complete the set of coffee tables, benches and ottomans all of which feature a subtly slender metal rim available in a polished brass, matt black or black nickel finish. With its slick design and harmonious proportions, it adapts seamlessly to individual requirements and fits perfectly into any interior setting.