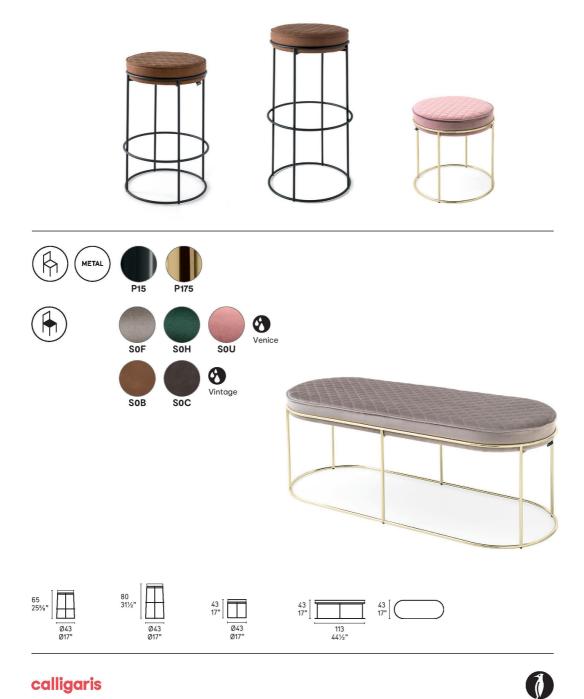

## Atollo Stool By Calligaris

VOYAGER

"Archirivolto have designed an amazing new stool for Calligaris - exuding industrial glamour and elegance, the Atollo stool is perfect as a light but comfortable stool ontion."

Atollo stool has a metal frame and an upholstered quilted seat in velvet or faux leather. Exuding edgy elegance, Atollo goes to complete the set of coffee tables, benches and ottomans all of which feature a subtly slender metal rim available in a polished brass, matt black or black nickel finish. With its slick design and harmonious proportions, it adapts seamlessly to individual requirements and fits perfectly into any interior setting.