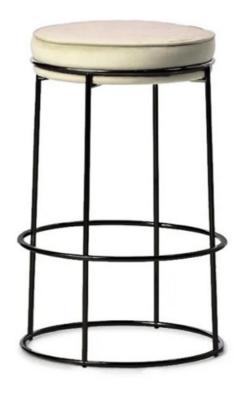

## Atollo Stool By Calligaris

VOYAGER

"Archirivolto have designed an amazing new stool for Calligaris - exuding industrial glamour and elegance, the Atollo stool is perfect as a light but comfortable stool ontion."

Atollo stool has a metal frame and an upholstered quilted seat in velvet or faux leather. Exuding edgy elegance, Atollo goes to complete the set of coffee tables, benches and ottomans all of which feature a subtly slender metal rim available in a polished brass, matt black or black nickel finish. With its slick design and harmonious proportions, it adapts seamlessly to individual requirements and fits perfectly into any interior setting.