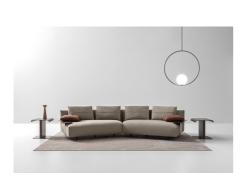

## Atlantis Sofa By Ditre Italia

VOYAGER

"A refined modular system to furnish a welcoming place, built around individual needs and desires"

Designed by Gabriele & Oscar Buratti.

A refined modular system to furnish a welcoming place, built around individual needs and desires. Unprecedented tilt angles and variable depth of elements, together with an armrest which acts as a coffee table or a cushion make Atlantis a flexible and functional sofa.