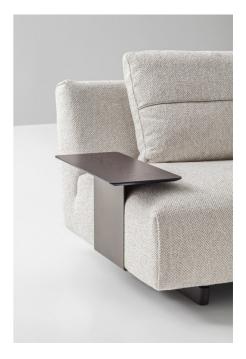

## Atlantis Sofa By Ditre Italia

VOYAGER

"A refined modular system to furnish a welcoming place, built around individual needs and desires"

Designed by Gabriele & Oscar Buratti.

A refined modular system to furnish a welcoming place, built around individual needs and desires. Unprecedented tilt angles and variable depth of elements, together with an armrest which acts as a coffee table or a cushion make Atlantis a flexible and functional sofa.