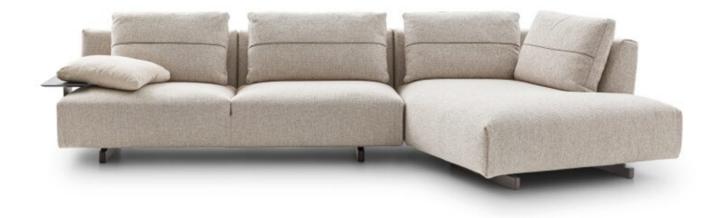

## Atlantis Sofa By Ditre Italia

VOYAGER

"A refined modular system to furnish a welcoming place, built around individual needs and desires"

Designed by Gabriele & Oscar Buratti.

A refined modular system to furnish a welcoming place, built around individual needs and desires. Unprecedented tilt angles and variable depth of elements, together with an armrest which acts as a coffee table or a cushion make Atlantis a flexible and functional sofa.