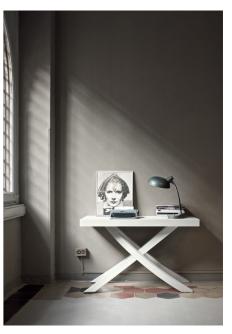

## Artistico Console By Bontempi Casa

VOYAGER

The Artistico features a sculptural curved base. The striking centrepiece is available in a range of wood, glass and SuperMarble ceramic top finishes. The metal base can be selected in a variety of contemporary or classic lacquered options to complement. Available in a range of sizes in rectangular, square or round shapes.