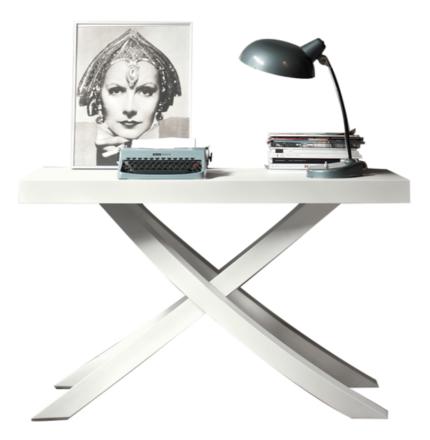

## Artistico Console By Bontempi Casa

VOYAGER

The Artistico features a sculptural curved base. The striking centrepiece is available in a range of wood, glass and SuperMarble ceramic top finishes. The metal base can be selected in a variety of contemporary or classic lacquered options to complement. Available in a range of sizes in rectangular, square or round shapes.