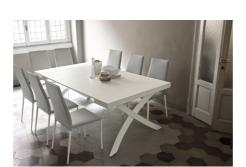

## Artistico Console By Bontempi Casa

VOYAGER

The Artistico features a sculptural curved base. The striking centrepiece is available in a range of wood, glass and SuperMarble ceramic top finishes. The metal base can be selected in a variety of contemporary or classic lacquered options to complement. Available in a range of sizes in rectangular, square or round shapes.