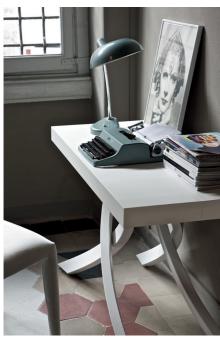

## Artistico Console By Bontempi Casa

VOYAGER

The Artistico features a sculptural curved base. The striking centrepiece is available in a range of wood, glass and SuperMarble ceramic top finishes. The metal base can be selected in a variety of contemporary or classic lacquered options to complement. Available in a range of sizes in rectangular, square or round shapes.