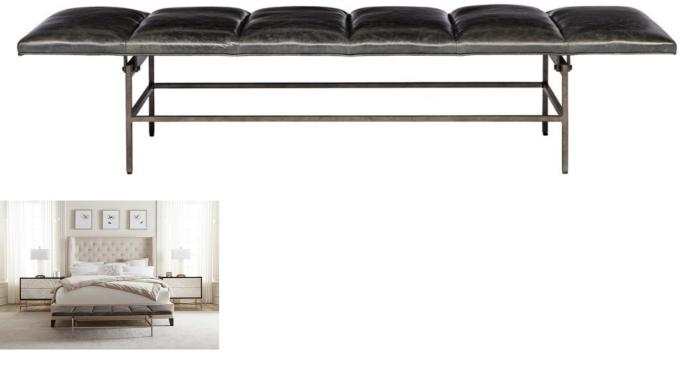

## Ardmore Bench By Bernhardt

## "Contemporary design with a mid-century modern twist."

A contemporary design with rustic tones, the Ardmore bench lends sleek style to any space. Channel tufting on the seat gives a mid-century modern twist to traditional tufting. The horizontal channeling creates depth and highlights the rich texture of the leather while adding clean, modern lines to the piece. For a touch of industrial chic, the stainless steel base features exposed fasteners.

Dimensions (cm): H 38 | W 180 | D 72

Lead time: 1-2 weeks if in stock. New orders approximately 20-24 weeks from the USA.

Prices, availability, lead times, dimensions and product information listed are subject to change without notice. This document was created on 11/Oct/2022 at 11:00 AM.