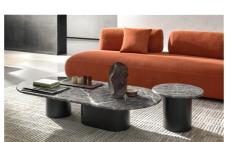

The Arcade family has been extended to generate coffee tables with consistent shapes, which interpret the idea of pillars and passageways with a remarkable sense of styling and balance. The coffee tables – which come in different heights and with varying profiles – are available in various finishes, including "Oxide Mirror", an unprecedented mirror surface with a distressed look.

Finishes: Top available in Mirrored Glass, Marble & Timber Base available in (LE01) Anthracite or (LE10) Silk Grey

Lead time: Approximately 20-24 weeks from Italy.

Prices, availability, lead times, dimensions and product information listed are subject to change without notice. This document was created on 29/Jun/2024 at 02:02 PM.