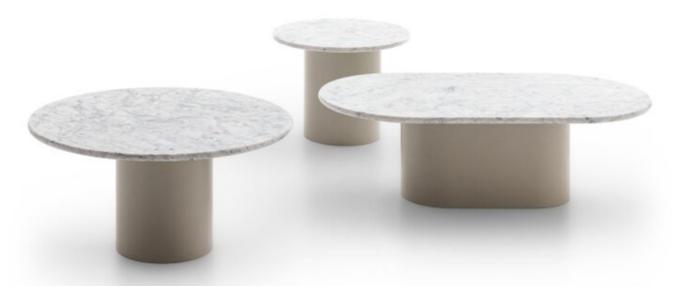

The Arcade family has been extended to generate coffee tables with consistent shapes, which interpret the idea of pillars and passageways with a remarkable sense of styling and balance. The coffee tables – which come in different heights and with varying profiles – are available in various finishes, including "Oxide Mirror", an unprecedented mirror surface with a distressed look.

Finishes: Top available in Mirrored Glass, Marble & Timber Base available in (LE01) Anthracite or (LE10) Silk Grey

Lead time: Approximately 20-24 weeks from Italy.

Prices, availability, lead times, dimensions and product information listed are subject to change without notice. This document was created on 29/Jun/2024 at 02:02 PM.