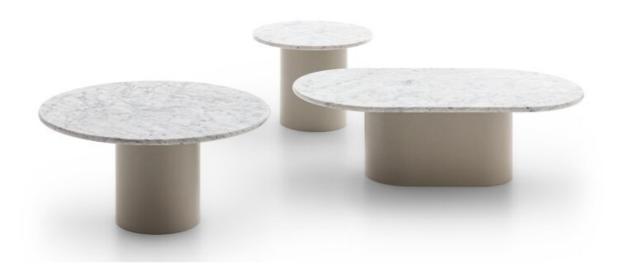

Arcade By Ditre Italia

VOYAGER

"The Arcade family has been extended to generate coffee tables with consistent shapes, which interpret the idea of pillars and passageways with a remarkable sense of styling and balance"

The Arcade family has been extended to generate coffee tables with consistent shapes, which interpret the idea of pillars and passageways with a remarkable sense of styling and balance. The coffee tables – which come in different heights and with varying profiles – are available in various finishes, including "Oxide Mirror", an unprecedented mirror surface with a distressed look.