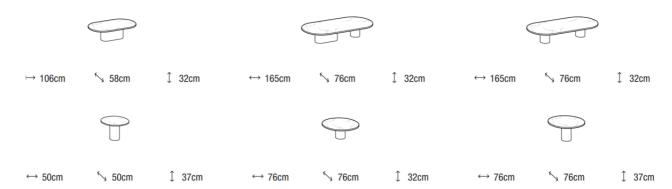

Finishes: Top available in Mirrored Glass, Marble & Timber Base available in (LE01) Anthracite or (LE10) Silk Grey

Lead time: Approximately 20-24 weeks from Italy.

Prices, availability, lead times, dimensions and product information listed are subject to change without notice. This document was created on 29/Jun/2024 at 02:02 PM.