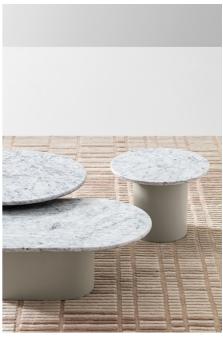

The Arcade family has been extended to generate coffee tables with consistent shapes, which interpret the idea of pillars and passageways with a remarkable sense of styling and balance. The coffee tables – which come in different heights and with varying profiles – are available in various finishes, including "Oxide Mirror", an unprecedented mirror surface with a distressed look.

Finishes: Top available in Mirrored Glass, Marble & Timber Base available in (LE01) Anthracite or (LE10) Silk Grey

Lead time: Approximately 20-24 weeks from Italy.

Prices, availability, lead times, dimensions and product information listed are subject to change without notice. This document was created on 29/Jun/2024 at 02:02 PM.