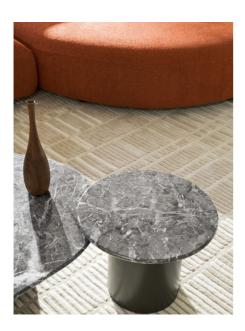

The Arcade family has been extended to generate coffee tables with consistent shapes, which interpret the idea of pillars and passageways with a remarkable sense of styling and balance. The coffee tables – which come in different heights and with varying profiles – are available in various finishes, including "Oxide Mirror", an unprecedented mirror surface with a distressed look.

Finishes: Top available in Mirrored Glass, Marble & Timber Base available in (LE01) Anthracite or (LE10) Silk Grey

Lead time: Approximately 20-24 weeks from Italy.

Prices, availability, lead times, dimensions and product information listed are subject to change without notice. This document was created on 29/Jun/2024 at 02:02 PM.