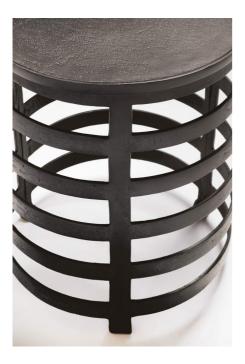

"This sculptural side table offers a chic industrial look!"

Functionality meets high design with the Apsley side table. Sculptural in form, it features a circular top supported by a base of five "floating" circles. Contributing to the unique character of this piece, a black nickel finish on cast aluminium adds texture and industrial appeal.