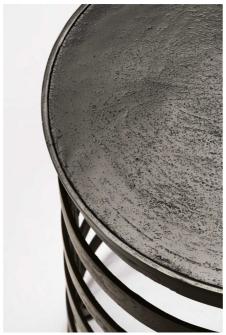

"This sculptural side table offers a chic industrial look!"

Functionality meets high design with the Apsley side table. Sculptural in form, it features a circular top supported by a base of five "floating" circles. Contributing to the unique character of this piece, a black nickel finish on cast aluminium adds texture and industrial appeal.