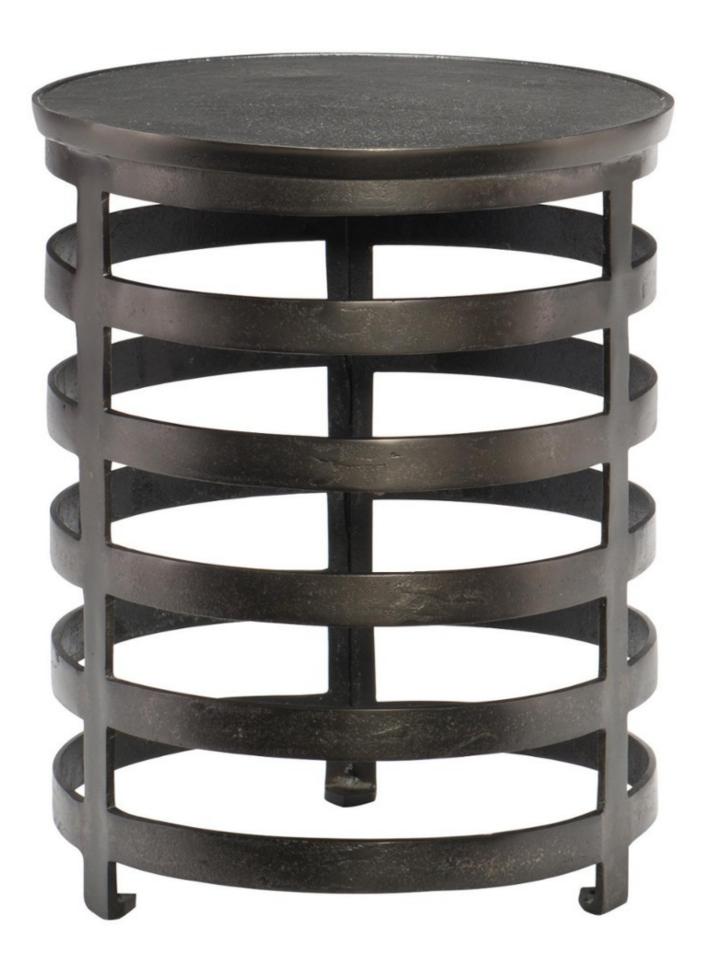

"This sculptural side table offers a chic industrial look!"

Functionality meets high design with the Apsley side table. Sculptural in form, it features a circular top supported by a base of five "floating" circles. Contributing to the unique character of this piece, a black nickel finish on cast aluminium adds texture and industrial appeal.

Dimensions (cm): H 51 | W 41 | D 41

Lead time: 1-2 weeks if in stock. New orders approximately 20-24 weeks from the USA