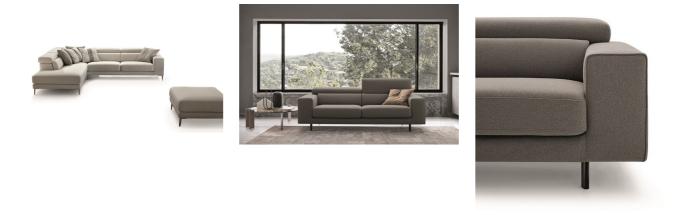

## "The Anderson sofa has been designed and built with pleasantly relaxing moments in mind."

The Anderson sofa has been designed and built with pleasantly relaxing moments in mind. Anderson features impressive proportions, an imposing armrest and a reclining headrest; all these qualities pool together to ensure unsurpassable comfort. Also available in leather, Anderson is a comfortable sofa with a lightweight appearance afforded by the slender feet.