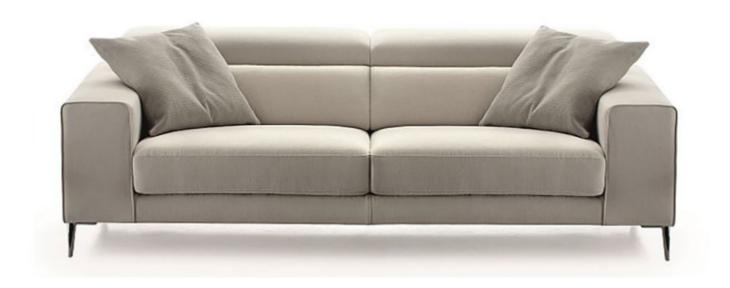

## "The Anderson sofa has been designed and built with pleasantly relaxing moments in mind."

The Anderson sofa has been designed and built with pleasantly relaxing moments in mind. Anderson features impressive proportions, an imposing armrest and a reclining headrest; all these qualities pool together to ensure unsurpassable comfort. Also available in leather, Anderson is a comfortable sofa with a lightweight appearance afforded by the slender feet.