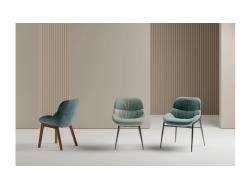

Finishes: Available in fabric & leather upholstery with a range of different colours available on the metal legs.

Dimensions (cm): H 84 | W 49 | D 61

Seat height: 48 cm

Lead time: Made to order. Approximately 20-24 weeks from Italy.