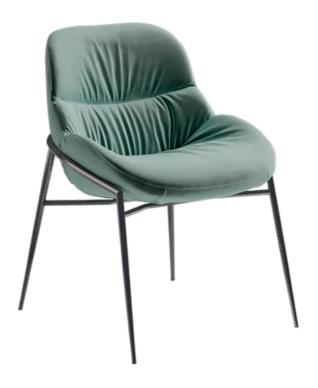

## "Amelie is an elegant and charming chair"

Design by Cuno Frommherz

Amelie is an elegant and charming chair, which is also casual and has an embracing comfort due to the finely curved and softly upholstered back and seat, which give to the seat the comfort of an

Prices, availability, lead times, dimensions and product information listed are subject to change without notice. This document was created on 30/Jul/2024 at 10:11 AM.

armchair. The roundness of spindle legs lightens and softens its figure with generous sizes, that perfectly match with the international taste and that make this chair a must have for every environment, from the dining room to the living room and the studio.