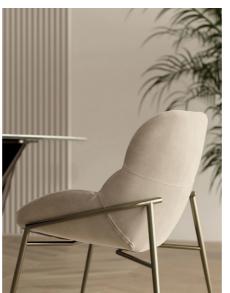

## "Amelie is an elegant and charming chair"

Design by Cuno Frommherz

Amelie is an elegant and charming chair, which is also casual and has an embracing comfort due to the finely curved and softly upholstered back and seat, which give to the seat the comfort of an

Prices, availability, lead times, dimensions and product information listed are subject to change without notice. This document was created on 30/Jul/2024 at 10:11 AM.

armchair. The roundness of spindle legs lightens and softens its figure with generous sizes, that perfectly match with the international taste and that make this chair a must have for every environment, from the dining room to the living room and the studio.