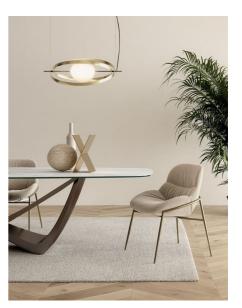

Prices, availability, lead times, dimensions and product information listed are subject to change without notice. This document was created on 30/Jul/2024 at 10:11 AM.

armchair. The roundness of spindle legs lightens and softens its figure with generous sizes, that perfectly match with the international taste and that make this chair a must have for every environment, from the dining room to the living room and the studio.