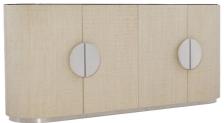

## "A unique statement piece with curves for your dining room!"

The Almeda Buffet features subtle curves and is crafted with a unique woven raffia exterior and polished stainless steel top and wrapped plinth base. Behind the four soft, self-closing doors are adjustable/removable shelves for flexible storage.

Dimensions (cm): H 86 | W 198 | D 51

Lead time: Approximately 1-2 weeks if in stock.

Prices, availability, lead times, dimensions and product information listed are subject to change without notice. This document was created on 09/Feb/2024 at 10:44 AM.