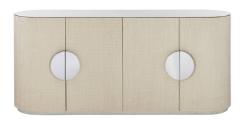

## "A unique statement piece with curves for your dining room!"

The Almeda Buffet features subtle curves and is crafted with a unique woven raffia exterior and polished stainless steel top and wrapped plinth base. Behind the four soft, self-closing doors are adjustable/removable shelves for flexible storage.

Dimensions (cm): H 86 | W 198 | D 51

Lead time: Approximately 1-2 weeks if in stock.

Prices, availability, lead times, dimensions and product information listed are subject to change without notice. This document was created on 09/Feb/2024 at 10:44 AM.