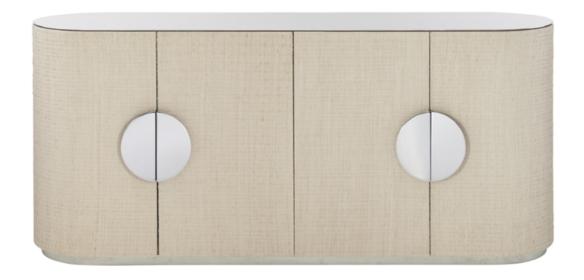

## "A unique statement piece with curves for your dining room!"

The Almeda Buffet features subtle curves and is crafted with a unique woven raffia exterior and polished stainless steel top and wrapped plinth base. Behind the four soft, self-closing doors are adjustable/removable shelves for flexible storage.

Dimensions (cm): H 86 | W 198 | D 51

Lead time: Approximately 1-2 weeks if in stock.

Prices, availability, lead times, dimensions and product information listed are subject to change without notice. This document was created on 09/Feb/2024 at 10:44 AM.