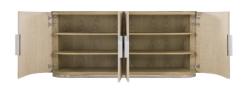

## "A unique statement piece with curves for your dining room!"

The Almeda Buffet features subtle curves and is crafted with a unique woven raffia exterior and polished stainless steel top and wrapped plinth base. Behind the four soft, self-closing doors are adjustable/removable shelves for flexible storage.