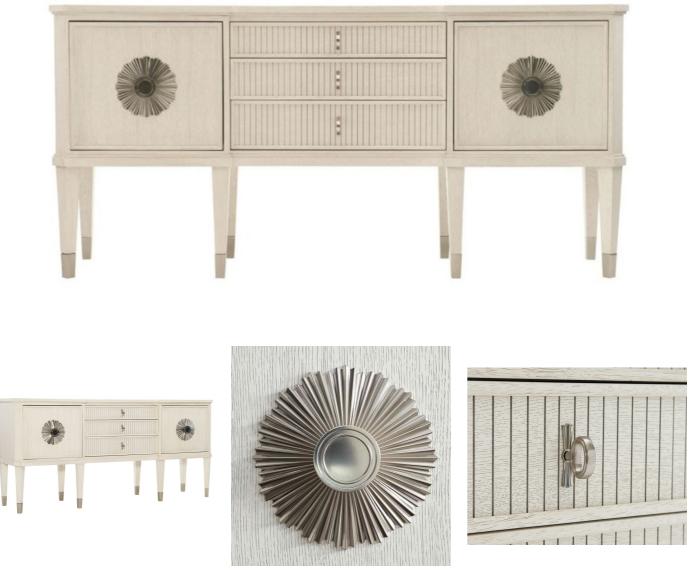

## "True to its neoclassical roots, this sideboard features decorative details such as vertical beading and shiny metal ferrules."

With a fresh modern aesthetic and a subdued palette, the Allure sideboard gives a formal silhouette a softer, more understated look. Quartered white oak veneers are finished in Manor White with Silver Luster highlights for an effortless glamour. Vertical beading on the three drawers provides texture and a touch of timeless elegance. Adding to the appealing symmetry of the piece, two large sunburst pulls shine in a Silver Mist finish.

Dimensions (cm): H 89 | W 188 | D 48

Lead time: Approximately 1-2 weeks if in stock.

Prices, availability, lead times, dimensions and product information listed are subject to change without notice. This document was created on 09/Feb/2024 at 10:44 AM.