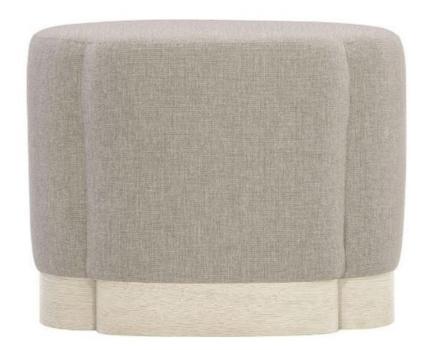

## Allure Ottoman By Bernhardt

VOYAGER

"With its elegant cloverleaf shape and soft, subdued palette, this modern ottoman emanates an understated beauty."

Allure takes a fresh, modern approach to neoclassicism. The elegant cloverleaf design of the Allure ottoman places an emphasis on form, while a subdued palette adds quiet beauty. The upholstered top rests on a plinth case crafted from white oak in a Manor White finish with Silver Luster highlights. Designed to be admired from all angles, this ottoman delivers a soft and tasteful look with a hint of glamour.