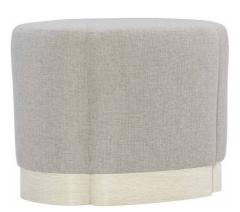

## Allure Ottoman By Bernhardt

VOYAGER

"With its elegant cloverleaf shape and soft, subdued palette, this modern ottoman emanates an understated beauty."

Allure takes a fresh, modern approach to neoclassicism. The elegant cloverleaf design of the Allure ottoman places an emphasis on form, while a subdued palette adds quiet beauty. The upholstered top rests on a plinth case crafted from white oak in a Manor White finish with Silver Luster highlights. Designed to be admired from all angles, this ottoman delivers a soft and tasteful look with a hint of glamour.