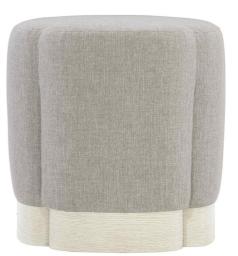

## Allure Ottoman By Bernhardt

VOYAGER

"With its elegant cloverleaf shape and soft, subdued palette, this modern ottoman emanates an understated beauty."

Allure takes a fresh, modern approach to neoclassicism. The elegant cloverleaf design of the Allure ottoman places an emphasis on form, while a subdued palette adds quiet beauty. The upholstered top rests on a plinth case crafted from white oak in a Manor White finish with Silver Luster highlights. Designed to be admired from all angles, this ottoman delivers a soft and tasteful look with a hint of glamour.