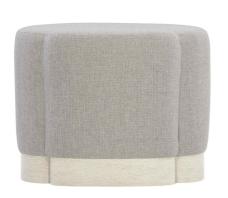

## Allure Ottoman By Bernhardt

VOYAGER

"With its elegant cloverleaf shape and soft, subdued palette, this modern ottoman emanates an understated beauty."

Allure takes a fresh, modern approach to neoclassicism. The elegant cloverleaf design of the Allure ottoman places an emphasis on form, while a subdued palette adds quiet beauty. The upholstered top rests on a plinth case crafted from white oak in a Manor White finish with Silver Luster highlights. Designed to be admired from all angles, this ottoman delivers a soft and tasteful look with a hint of glamour.