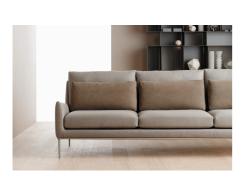

## ""An elegant proposal that combines design and great comfort""

Designed by: Luca Scacchetti

"An elegant proposal that combines design and great comfort". Alice is an elegant proposal that combines sinuous design, thickness control and great comfort. Characterized by thin thicknesses despite the extreme comfort of the seats, this collection is of great elegance. A sign of great contemporaneity and classicism at the same time, Alice is light and its space footprint is absolutely free of impact of both masses and heavy volumes, even in the larger three or four-seater solutions.