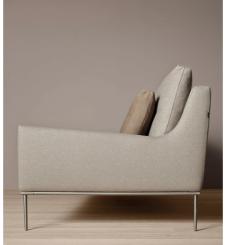

## ""An elegant proposal that combines design and great comfort""

Designed by: Luca Scacchetti

"An elegant proposal that combines design and great comfort". Alice is an elegant proposal that combines sinuous design, thickness control and great comfort. Characterized by thin thicknesses despite the extreme comfort of the seats, this collection is of great elegance. A sign of great contemporaneity and classicism at the same time, Alice is light and its space footprint is absolutely free of impact of both masses and heavy volumes, even in the larger three or four-seater solutions.