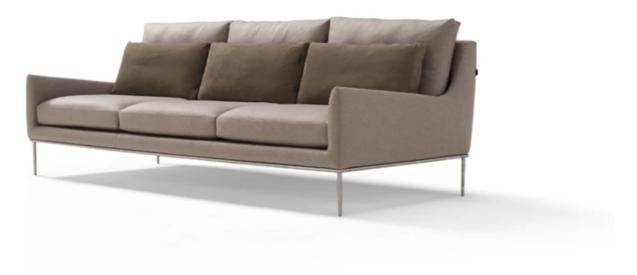

## ""An elegant proposal that combines design and great comfort""

Designed by: Luca Scacchetti

"An elegant proposal that combines design and great comfort". Alice is an elegant proposal that combines sinuous design, thickness control and great comfort. Characterized by thin thicknesses despite the extreme comfort of the seats, this collection is of great elegance. A sign of great contemporaneity and classicism at the same time, Alice is light and its space footprint is absolutely free of impact of both masses and heavy volumes, even in the larger three or four-seater solutions.