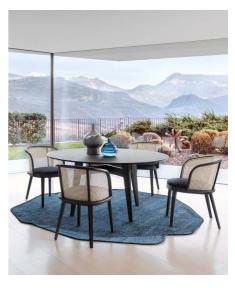

## Adel Vienna Straw By Calligaris

VOYAGER

"Adèl is a wooden seat boasting a sleek silhouette, an elegant aesthetic and curated details."

Design by: Buratti

Its beauty is brought to the fore by the refined and thoughtful proportions which put an extremely contemporary spin on a classic product. The ash-wood frame is a perfect foil to the inviting-looking padded seat which also features elasticated webbing to ensure outstanding levels of comfort. The legs and seat become one with a bare wooden frame which conveys a sensation of warmth and finesse. As a collection, Adèl lends itself various different compositions and can be adapted to a host of settings, from a home dining room to a restaurant or business premises.