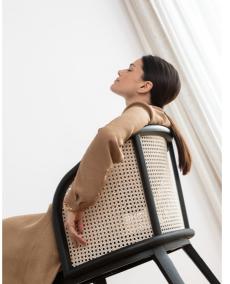

## Adel Vienna Straw By Calligaris

VOYAGER

"Adèl is a wooden seat boasting a sleek silhouette, an elegant aesthetic and curated details."

Design by: Buratti

Its beauty is brought to the fore by the refined and thoughtful proportions which put an extremely contemporary spin on a classic product. The ash-wood frame is a perfect foil to the inviting-looking padded seat which also features elasticated webbing to ensure outstanding levels of comfort. The legs and seat become one with a bare wooden frame which conveys a sensation of warmth and finesse. As a collection, Adèl lends itself various different compositions and can be adapted to a host of settings, from a home dining room to a restaurant or business premises.