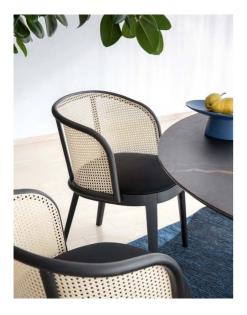

## Adel Vienna Straw By Calligaris

VOYAGER

"Adèl is a wooden seat boasting a sleek silhouette, an elegant aesthetic and curated details."

Design by: Buratti

Its beauty is brought to the fore by the refined and thoughtful proportions which put an extremely contemporary spin on a classic product. The ash-wood frame is a perfect foil to the inviting-looking padded seat which also features elasticated webbing to ensure outstanding levels of comfort. The legs and seat become one with a bare wooden frame which conveys a sensation of warmth and finesse. As a collection, Adèl lends itself various different compositions and can be adapted to a host of settings, from a home dining room to a restaurant or business premises.