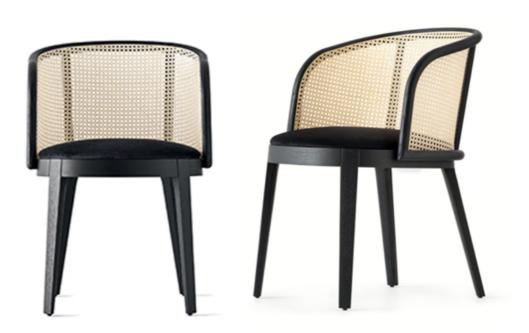

## Adel Vienna Straw By Calligaris

VOYAGER

"Adèl is a wooden seat boasting a sleek silhouette, an elegant aesthetic and curated details."

Design by: Buratti

Its beauty is brought to the fore by the refined and thoughtful proportions which put an extremely contemporary spin on a classic product. The ash-wood frame is a perfect foil to the inviting-looking padded seat which also features elasticated webbing to ensure outstanding levels of comfort. The legs and seat become one with a bare wooden frame which conveys a sensation of warmth and finesse. As a collection, Adèl lends itself various different compositions and can be adapted to a host of settings, from a home dining room to a restaurant or business premises.