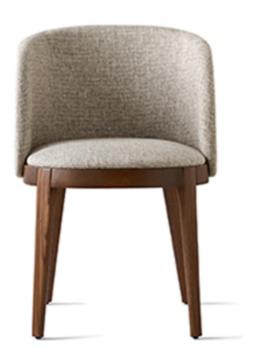

Adel Carver By Calligaris

VOYAGER

"Adèl is a wooden seat boasting a sleek silhouette, an elegant aesthetic and curated details."

Design by: Buratti

Its beauty is brought to the fore by the refined and thoughtful proportions which put an extremely contemporary spin on a classic product. The ash-wood frame is a perfect foil to the inviting-looking padded seat which also features elasticated webbing to ensure outstanding levels of comfort. The legs and seat become one with a

Prices, availability, lead times, dimensions and product information listed are subject to change without notice. This document was created on 14/Jun/2024 at 03:30 PM.

bare wooden frame which conveys a sensation of warmth and finesse. As a collection, Adèl lends itself various different compositions and can be adapted to a host of settings, from a home dining room to a restaurant or business premises.