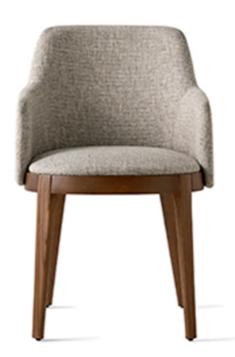

Adel Carver By Calligaris

VOYAGER

"Adèl is a wooden seat boasting a sleek silhouette, an elegant aesthetic and curated details."

Design by: Buratti

Its beauty is brought to the fore by the refined and thoughtful proportions which put an extremely contemporary spin on a classic product. The ash-wood frame is a perfect foil to the inviting-looking padded seat which also features elasticated webbing to ensure outstanding levels of comfort. The legs and seat become one with a

Prices, availability, lead times, dimensions and product information listed are subject to change without notice. This document was created on 14/Jun/2024 at 03:30 PM.

bare wooden frame which conveys a sensation of warmth and finesse. As a collection, Adèl lends itself various different compositions and can be adapted to a host of settings, from a home dining room to a restaurant or business premises.