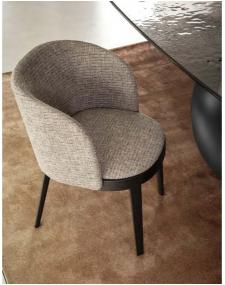

Adel Carver By Calligaris

VOYAGER

"Adèl is a wooden seat boasting a sleek silhouette, an elegant aesthetic and curated details."

Design by: Buratti

Its beauty is brought to the fore by the refined and thoughtful proportions which put an extremely contemporary spin on a classic product. The ash-wood frame is a perfect foil to the inviting-looking padded seat which also features elasticated webbing to ensure outstanding levels of comfort. The legs and seat become one with a

Prices, availability, lead times, dimensions and product information listed are subject to change without notice. This document was created on 14/Jun/2024 at 03:30 PM.

bare wooden frame which conveys a sensation of warmth and finesse. As a collection, Adèl lends itself various different compositions and can be adapted to a host of settings, from a home dining room to a restaurant or business premises.