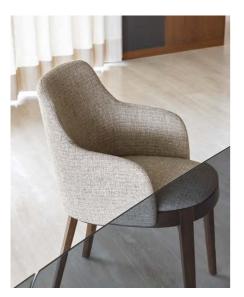

Adel Carver By Calligaris

VOYAGER

"Adèl is a wooden seat boasting a sleek silhouette, an elegant aesthetic and curated details."

Design by: Buratti

Its beauty is brought to the fore by the refined and thoughtful proportions which put an extremely contemporary spin on a classic product. The ash-wood frame is a perfect foil to the inviting-looking padded seat which also features elasticated webbing to ensure outstanding levels of comfort. The legs and seat become one with a

Prices, availability, lead times, dimensions and product information listed are subject to change without notice. This document was created on 14/Jun/2024 at 03:30 PM.

bare wooden frame which conveys a sensation of warmth and finesse. As a collection, Adèl lends itself various different compositions and can be adapted to a host of settings, from a home dining room to a restaurant or business premises.