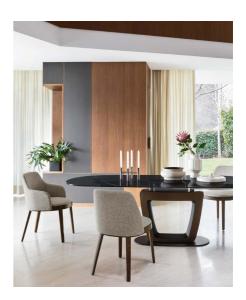

Adel Carver By Calligaris

VOYAGER

"Adèl is a wooden seat boasting a sleek silhouette, an elegant aesthetic and curated details."

Design by: Buratti

Its beauty is brought to the fore by the refined and thoughtful proportions which put an extremely contemporary spin on a classic product. The ash-wood frame is a perfect foil to the inviting-looking padded seat which also features elasticated webbing to ensure outstanding levels of comfort. The legs and seat become one with a

Prices, availability, lead times, dimensions and product information listed are subject to change without notice. This document was created on 14/Jun/2024 at 03:30 PM.

bare wooden frame which conveys a sensation of warmth and finesse. As a collection, Adèl lends itself various different compositions and can be adapted to a host of settings, from a home dining room to a restaurant or business premises.