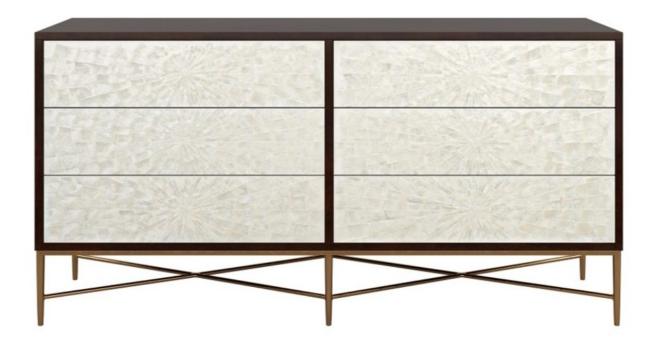

## Adagio Dresser By Bernhardt

VOYAGER

"Pearlescent capiz shells form a sunburst pattern on the drawers of this glamorous modern dresser."

Crafted from solid gmelina and flat-cut cherry veneers in an Espresso finish, the Adagio dresser features six touch-to-open drawers with glamorous capiz shell fronts. Without hardware, the piece maintains a streamlined, minimalist look that places the lustrous capiz at center stage. The tubular steel base and X-shaped stretchers are finished in a luxurious bronze.