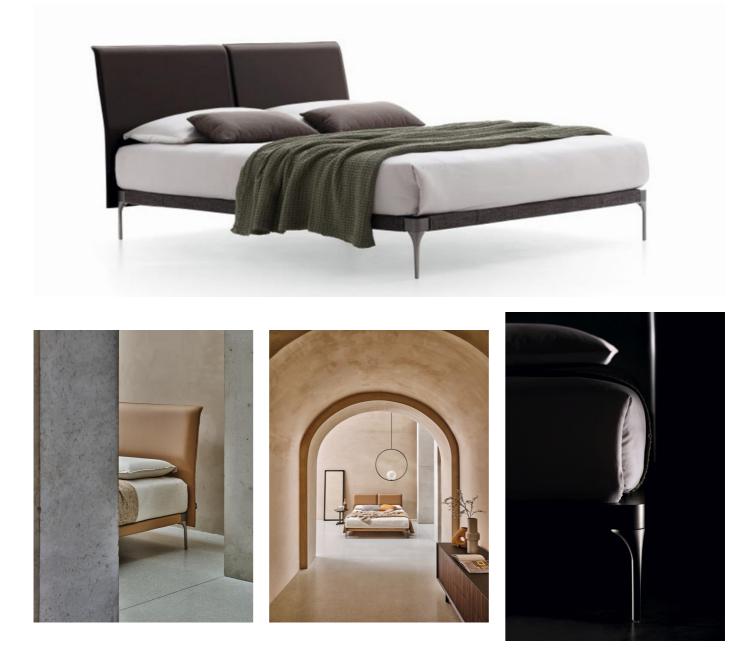

## Ada Bed By Ditre Italia

## VOYAGER

"Drawing inspiration from the sofa of the same name, Ada the bed retains the same informal, yet sophisticated, concept of hovering like a plane."

Designed by: Stefano Spessotto

Drawing inspiration from the sofa of the same name, Ada the bed retains the same informal, yet sophisticated, concept of hovering like a plane. Its slimline headboard makes it ideal for contemporary interiors where space is versatile and adaptable.