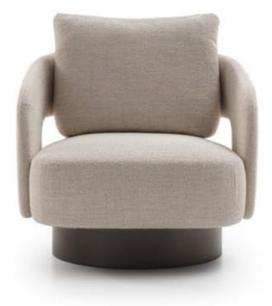

## VOYAGER

"A structure like an enveloping shell, with a dynamic open and closed effect."

A structure like an enveloping shell, with a dynamic open and closed effect. Inspired by the cult of objects from the past, especially the seats of vintage sports cars, it pays tribute to the iconic number 356. Dimensions (cm): H 87 | W 84 | D 83

Seat height: 41 cm

Arm height: 58-68 cm

Prices, availability, lead times, dimensions and product information listed are subject to change without notice. This document was created on 13/May/2024 at 05:09 PM.