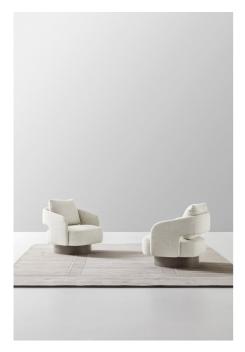

## VOYAGER

"A structure like an enveloping shell, with a dynamic open and closed effect."

A structure like an enveloping shell, with a dynamic open and closed effect. Inspired by the cult of objects from the past, especially the seats of vintage sports cars, it pays tribute to the iconic number 356. Dimensions (cm): H 87 | W 84 | D 83