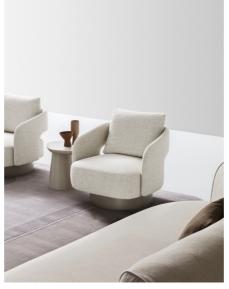

## VOYAGER

"A structure like an enveloping shell, with a dynamic open and closed effect."

A structure like an enveloping shell, with a dynamic open and closed effect. Inspired by the cult of objects from the past, especially the seats of vintage sports cars, it pays tribute to the iconic number 356. Dimensions (cm): H 87 | W 84 | D 83