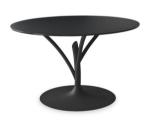

## Acacia Round Table By Calligaris

VOYAGER

"Seat all your guests comfortably with the round Acacia dining table, the perfect accent table for any dining room or study."

Modelled on the Acacia tree, coming from the short 'trunk' base are long curved 'branches' which give life to the base of the this fixed top dining table, acting as a support for the tempered glass round table top. Its sleek design recalling a tree natural shape gives 'Acacia' an extremely lightweight look, yet it is a stable and sturdy dining table thanks to its metal base.

Colours: Frosted acid etched black, frosted acid etched extra white, transparent smoked grey or transparent clear. Matt black, matt taupe or matt optic white lacquered metal base.

Finishes: Tempered and frosted tempered glass. Coated metal.