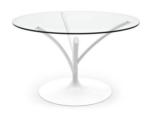

## Acacia Round Table By Calligaris

VOYAGER

"Seat all your guests comfortably with the round Acacia dining table, the perfect accent table for any dining room or study."

Modelled on the Acacia tree, coming from the short 'trunk' base are long curved 'branches' which give life to the base of the this fixed top dining table, acting as a support for the tempered glass round table top. Its sleek design recalling a tree natural shape gives 'Acacia' an extremely lightweight look, yet it is a stable and sturdy dining table thanks to its metal base.

Colours: Frosted acid etched black, frosted acid etched extra white, transparent smoked grey or transparent clear. Matt black, matt taupe or matt optic white lacquered metal base.

Finishes: Tempered and frosted tempered glass. Coated metal.