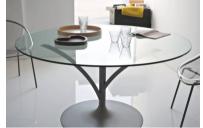

## Acacia Round Table By Calligaris

VOYAGER

"Seat all your guests comfortably with the round Acacia dining table, the perfect accent table for any dining room or study."

Modelled on the Acacia tree, coming from the short 'trunk' base are long curved 'branches' which give life to the base of the this fixed top dining table, acting as a support for the tempered glass round table top. Its sleek design recalling a tree natural shape gives 'Acacia' an extremely lightweight look, yet it is a stable and sturdy dining table thanks to its metal base.

Colours: Frosted acid etched black, frosted acid etched extra white, transparent smoked grey or transparent clear. Matt black, matt taupe or matt optic white lacquered metal base.

Finishes: Tempered and frosted tempered glass. Coated metal.