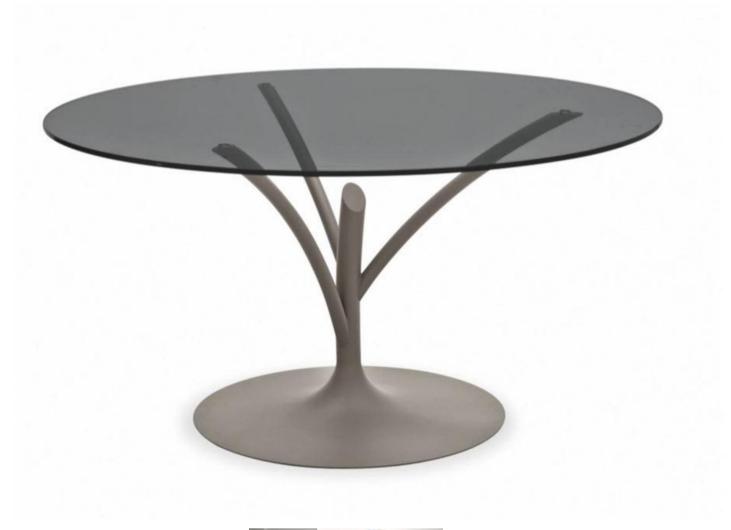

## Acacia Round Table By Calligaris

VOYAGER

"Seat all your guests comfortably with the round Acacia dining table, the perfect accent table for any dining room or study."

Modelled on the Acacia tree, coming from the short 'trunk' base are long curved 'branches' which give life to the base of the this fixed top dining table, acting as a support for the tempered glass round table top. Its sleek design recalling a tree natural shape gives 'Acacia' an extremely lightweight look, yet it is a stable and sturdy dining table thanks to its metal base.

Colours: Frosted acid etched black, frosted acid etched extra white, transparent smoked grey or transparent clear. Matt black, matt taupe or matt optic white lacquered metal base.

Finishes: Tempered and frosted tempered glass. Coated metal.

Dimensions (cm): L 120 | H 75 | D 120 Warranty: 2 years international warranty

Lead time: 1-2 weeks if in-stock locally. 12-16 weeks if local stocks are exhausted

Prices, availability, lead times, dimensions and product information listed are subject to change without notice. This document was created on 29/Sep/2017 at 10:41 AM.