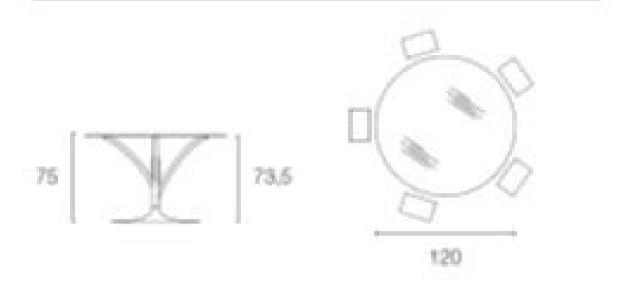

Dimensions (cm): L 120 | H 75 | D 120 Warranty: 2 years international warranty

Lead time: 1-2 weeks if in-stock locally. 12-16 weeks if local stocks are exhausted

Prices, availability, lead times, dimensions and product information listed are subject to change without notice. This document was created on 29/Sep/2017 at 10:41 AM.

## CS/4071-V 120